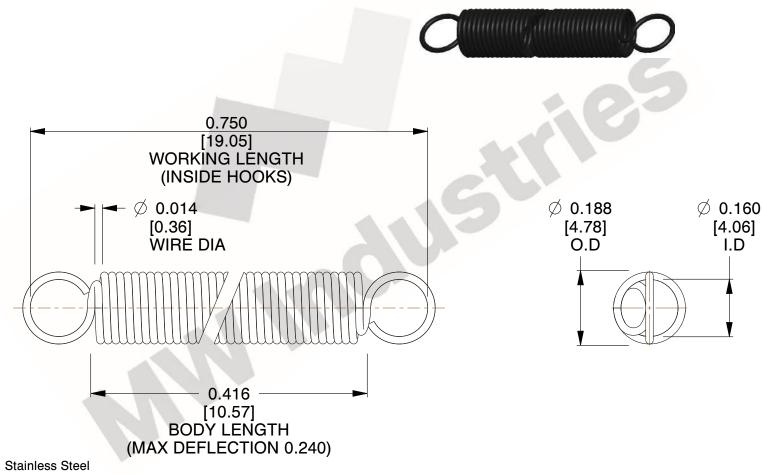

NOTES:

1. Material: Stainless Steel

2. Finish:

3. Sugg Max. Load: 0.550 (lbs) 4. Sugg Max. Deflection: 0.240 (in)

5. All Drawing Dimensions are in Inches [mm]

6. Coi

This file and any associated information and specifications are provided for reference and evaluation purposes only, and is subject to change without notice. MW Industries makes no representations, warranties or guarantees as to the appropriateness, accuracy, completeness, or suitability for any purpose, of the file, information or specifications. You are solely responsible for the use of the file, information or specifications.

3.000

SCALE

COMPONENT **SPRINGS** UNIT **ZZ3-11** INCH [mm] SHEET **EXTENSION SPRINGS** 1 of 1