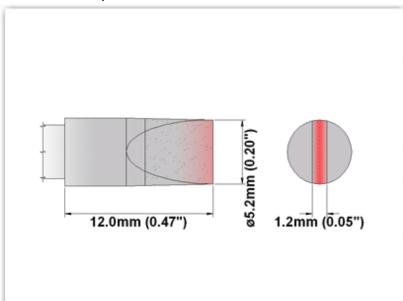

## ET60CH052

Chisel 30° 5.20mm (0.20")

Tip Style: Chisel 30°
Tip Width: 5.20mm (0.20")
Tip Length: 12.00mm (0.47")

60 Type Cartridge<sup>1</sup>: 325°C - 358°C

RoHS Compliant<sup>2</sup> / Lead Free: YES

For Use With: EB-5000S-1, EB-5000S-2