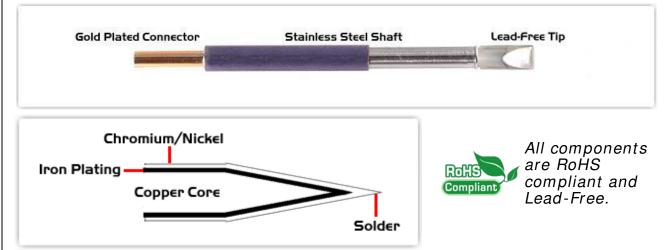

## Material Composition

<sup>1</sup> Easy Braid Co. tip cartridges will typically idle within a temperature range of +/-1.1°C. However, there is variation in idle temperature across tip geometries within an individual temperature series. Easy Braid Co. offers a wide variety of tip geometries from 0.25mm fine point tip to 5mm chisel. The length and geometry of a tip will have an influence on the tip idle temperature. To accurately measure idle temperature it will depend greatly on the measurement method, technique and equipment used. Two different methods or the use of alternative equipment will produce different test results.