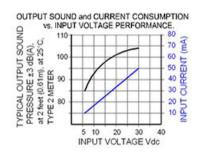

## Specifications

| Mounting                               | Panel Mount with Volume Control                                                                                                                                                                                                                                                        |
|----------------------------------------|----------------------------------------------------------------------------------------------------------------------------------------------------------------------------------------------------------------------------------------------------------------------------------------|
| Operating Mode                         | Extra Loud Fast Beep Tone                                                                                                                                                                                                                                                              |
| <b>Operating Voltage</b>               | 6-30 Vdc                                                                                                                                                                                                                                                                               |
| <b>Operating Frequency</b>             | 2900±250 Hz                                                                                                                                                                                                                                                                            |
| Typical Operating Current              | 10 mA at 6 Vdc<br>50 mA at 30 Vdc                                                                                                                                                                                                                                                      |
| Typical Sound Pressure                 | 85 ±5 dB(A) at 6 Vdc at 24 inches (61 cm), at 25°C<br>103 ±5 dB(A) at 30 Vdc at 24 inches (61 cm), at 25°C                                                                                                                                                                             |
| Termination                            | Wires                                                                                                                                                                                                                                                                                  |
| Termination Strength                   | Pull test with a maximum of 22 pounds (10 kg) load                                                                                                                                                                                                                                     |
| <b>Operating Temperature</b>           | -20_C to +65_C                                                                                                                                                                                                                                                                         |
| Storage Temperature                    | -40_C to +85_C                                                                                                                                                                                                                                                                         |
| Surge Voltage                          | 20% over maximum rated voltage for less than 5 minutes                                                                                                                                                                                                                                 |
| <b>Reverse Voltage Protection</b>      | To the maximum operating voltage                                                                                                                                                                                                                                                       |
| Construction Materials                 | Case- Plastic _NORYL_ N-190, Flame Retardant UL 94-VO, Black<br>Internal Circuit- Audio-oscillator and piezoelectric driver<br>Potting- 2 parts epoxy resin or silicone, black<br>Diaphragm- Stainless Steel 304                                                                       |
| Gasket                                 | Gasket (sold separately) 0.062" thick, 60 Durometer Neoprene                                                                                                                                                                                                                           |
| Construction Materials                 | ASTM B117 Certified - Withstands exposure to salt spray for 300 hours<br>IP 68 Certified - Withstands water submergence and dust exposure<br>Humidity- 95% relative humidity at +40_C continuously for 100 hours.<br>Vibration- Withstands vibration between 0 and 55 Hz. on all axes. |
| Life Expectancy                        | 10 years under normal operating conditions.                                                                                                                                                                                                                                            |
| Warranty                               | For a period of two years from the date of manufacture under normal operating conditions.                                                                                                                                                                                              |
| Notes                                  | This product is not intended as a life safety device.                                                                                                                                                                                                                                  |
| Terms and Conditions of Sale Link here |                                                                                                                                                                                                                                                                                        |