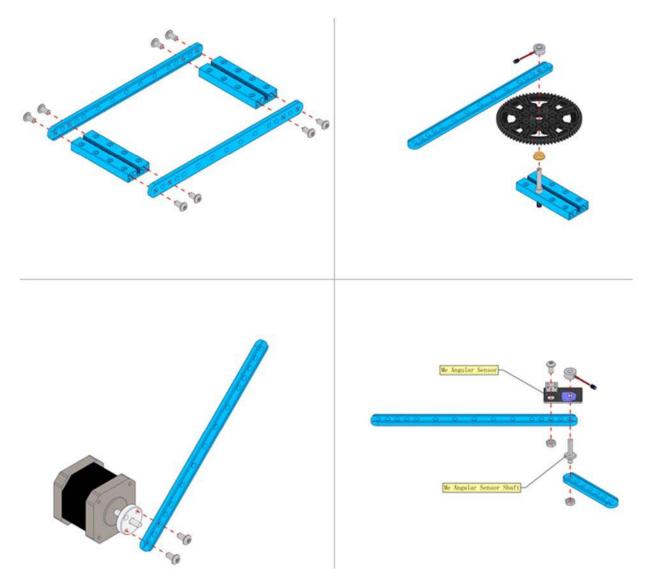

## **Building Examples:**

#### Versatile Usage

- Works perfectly with Plastic Gear, Timing Pulley, other wheel-related parts, and motor shafts;
- Build various linking-rod structures thru different combinations;
- Can be used with angular sensor to enables angle feedback between 2 linking-rod parts;
- Equipped with slots for easy and flexible connection with Beam 0808 & 0824.