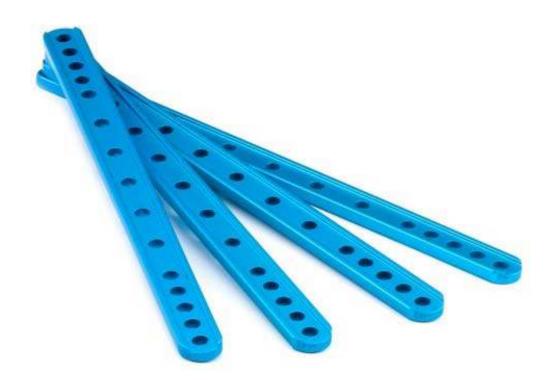

# Beam0412-172-Blue (4-Pack)

SKU: 60719 Weight: 62.40 Gram

#### What Are Beams?

Beams are the most frequently-used parts of Makeblock platform which can be used to build all kinds of mechanical structures. Beam 0412 series is usually applied as linking-rod parts and comes with different length varying from 36mm to 236mm for various building needs.

#### Versatile Usage

- Works perfectly with Plastic Gear, Timing Pulley, other wheel-related parts, and motor shafts;
- Build various linking-rod structures thru different combinations;
- Can be used with angular sensor to enables angle feedback between 2 linking-rod parts;
- Equipped with slots for easy and flexible connection with Beam 0808 & 0824.

## **Design & Material**

- Compatible with most Makeblock motions and structure components;
- Made from heavy-duty 6061 aluminum extrusion with anodized surface for long-time use;
- With 4mm diameter through-holes on 16mm increments.