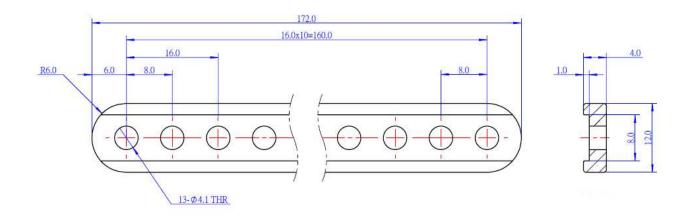

#### Size Chart (mm):

| Specifications     |                                       |
|--------------------|---------------------------------------|
| SKU                | 60719                                 |
| Material           | 6061 Aluminum                         |
| Diameter of holes  | 4mm                                   |
| Cross-section area | 4 x 12mm                              |
| Length             | 172mm                                 |
| Package content    | 4 x Beam 0412-172                     |
| Dimension          | 172 x 12 x 4mm (6.77 x 0.47 x 0.16'') |
| Net Weight         | 62.4g (2.2oz)                         |