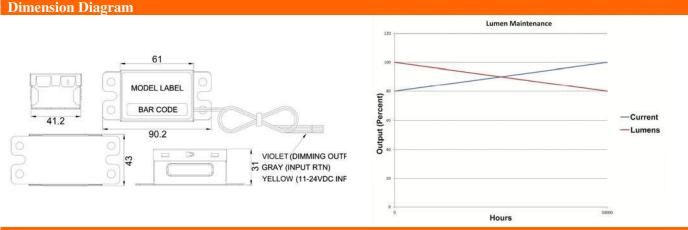

## Features

- Increases output current to 100% over the preset life of the LEDs (50K hours)
- Dimming Level Increases 8V-10V
- Reset sequence when installing new LED bulbs
- Output Current Increase 80%-100% over Lifetime

- Compensates for dimming as LEDs age
- Wide Operating Temperature range (-40C-80C)
- Real time countdown clock