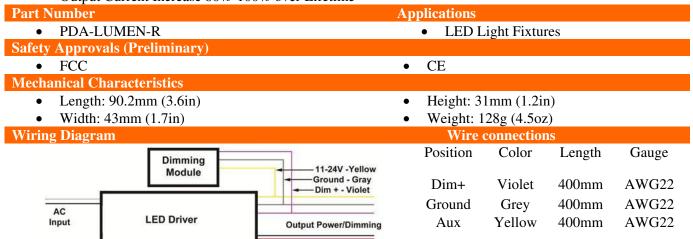

## Features

- Increases output current to 100% over the preset life of the LEDs (50K hours)
- Dimming Level Increases 8V-10V
- Reset sequence when installing new LED bulbs
- Output Current Increase 80%-100% over Lifetime

- Compensates for dimming as LEDs age
- Wide Operating Temperature range (-40C-80C)
- Real time countdown clock