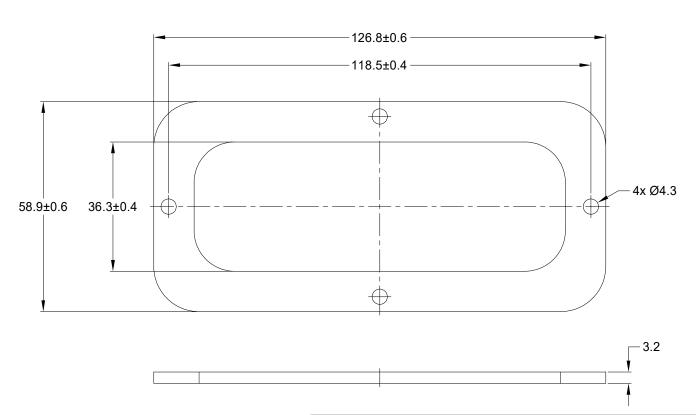

NOTES: UNLESS OTHERWISE SPECIFIED

1. MATERIAL: CLD CELL SPONGE

2. COLORS: BLACK

3. RoHS COMPLIANT

4. THIS PART IS UESD ON ARC12-70PX(R) RECEPTACLE WHERE X=A,B,C,D KEYS

5. TEMPERATURE RATING: -57°C TO +107°C [-70°F TO +225°F]

TITLE:

GASKET, RECEPTACLE, 70PIN, ARC SERIES

6. ALL DIMENSIONS ARE FOR REFERENCE USE ONLY.

|                                                                                                                                 | ARC70-GKT               |                                                                                                                                                                               |           | REF                                       | DRC70-GKT                  |             |           |         |             |      |
|---------------------------------------------------------------------------------------------------------------------------------|-------------------------|-------------------------------------------------------------------------------------------------------------------------------------------------------------------------------|-----------|-------------------------------------------|----------------------------|-------------|-----------|---------|-------------|------|
|                                                                                                                                 | PART NUMBER             |                                                                                                                                                                               |           | DESCRIPTION                               |                            |             |           |         |             | ITEM |
| QUANTITY                                                                                                                        |                         |                                                                                                                                                                               | MAT       | ERI                                       | ALS LI                     | ST          |           |         |             |      |
| UNLESS OTHERWISE SPECIFIED  1) All dimensions are in metric(mm). 2) Tolerances are as follows: 1 PL DEC ±0.30   Fractions ±1/64 |                         | SIGNATURES                                                                                                                                                                    |           | DATE                                      | Amphonol                   |             |           |         |             |      |
|                                                                                                                                 |                         | DRAWN:                                                                                                                                                                        | LOUIE.YIN | Ampheno Ampheno                           |                            |             |           | JI      |             |      |
| 2 PL DEC ±0.30<br>2 PL DEC ±0.15<br>3 PL DEC ±0.08                                                                              | PL DEC ±0.15 Angles ±1° |                                                                                                                                                                               | ORION.LI  | 02/AUG/22 Sine Systems - www.amphenol-sir |                            | nol-sine.co | om        |         |             |      |
| 3) Note reference =  \( \times \)  MATERIAL SPECIFICATIONS:  PROCESS SPECIFICATIONS:                                            |                         | ENGINEER:                                                                                                                                                                     |           |                                           | 44724 Morley Drive         |             |           |         |             |      |
|                                                                                                                                 |                         | APPROVAL:                                                                                                                                                                     | TOMMY.XIE | 03/AUG/22                                 | Clinton Township, MI 48036 |             |           |         |             |      |
|                                                                                                                                 |                         | CUSTOMER:                                                                                                                                                                     |           |                                           |                            |             | TACLE.70F | PIN.ARC | SER         | RIES |
|                                                                                                                                 |                         | THIS DRAWING IS SUPPLIED FOR INFORMATION ONLY. DESIGN FEATURES,                                                                                                               |           |                                           | ,                          |             |           | ,.      |             |      |
| THOOLEGE OF EGILIDATIONS.                                                                                                       |                         | SPECIFICATIONS AND PERFORMAN SHOWN HEREON ARE THE PROPER THE AMPHENOL CORPORATION. W. OF REPRODUCTION ARE IMPLIED. J. DIMENSIONS ARE SUBJECT TO NOF MANUFACTURING VARIATIONS. |           | ROPERTY OF<br>ON. NO RIGHTS<br>LIED. ALL  | A C- ARC70-GKT             |             |           |         |             | A1   |
| NEXT ASS'Y:                                                                                                                     |                         |                                                                                                                                                                               |           | IS.                                       | SCALE: NONE                |             |           | SHEET   | <b>1</b> OF | 1    |