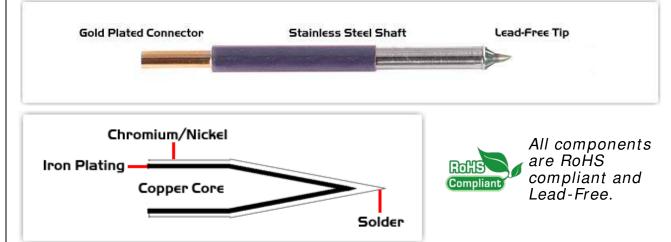

## Material Composition

<sup>1</sup> Easy Braid Co. tip cartridges will typically idle within a temperature range of +/-1.1°C. However, there is variation in idle temperature across tip geometries within an individual temperature series. Easy Braid Co. offers a wide variety of tip geometries from 0.25mm fine point tip to 5mm chisel. The length and geometry of a tip will have an influence on the tip idle temperature. To accurately measure idle temperature it will depend greatly on the measurement method, technique and equipment used. Two different methods or the use of alternative equipment will produce different test results.