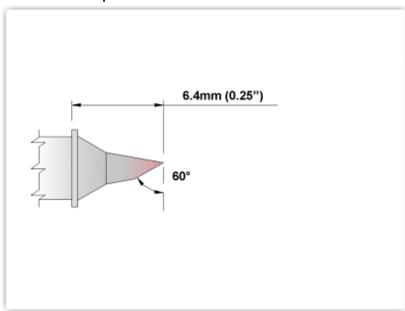

## ETM60BS602

Bevel 60° 1.8mm (0.07")

Tip Style: Bevel 60°

Tip Width: 1.80mm (0.07")
Tip Length: 6.40mm (0.25")

60 Type Cartridge<sup>1</sup>: 325°C - 358°C

RoHS Compliant<sup>2</sup> / Lead Free: YES

For Use With: EB-5000S-1, EB-5000S-2