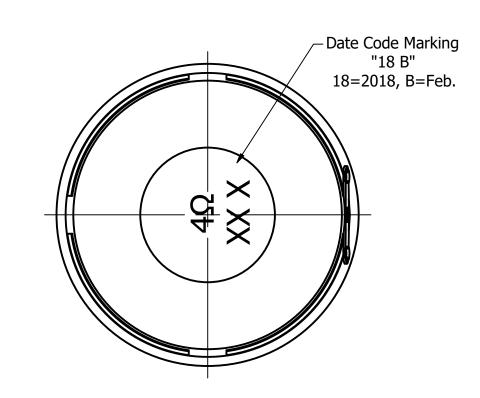

## **Bottom View**

4) Subject to change or redrawn without notice

| Items                | Specifications | Conditions        |                                                       |                           |           |          |  |  |
|----------------------|----------------|-------------------|-------------------------------------------------------|---------------------------|-----------|----------|--|--|
| Sound Pressure Level | 99             | dB (@ 10cm), Avg. | REVISION HISTORY                                      |                           |           |          |  |  |
| Resonant Frequency   | 220            | Hz                | REV                                                   | DESCRIPTION               | DATE      | APPROVED |  |  |
| Frequency Range      | 220 ~ 20,000   | Hz                |                                                       | Released from Engineering | 2/8/2018  | C.E.     |  |  |
| Nominal Power        | 3              | W                 | 1                                                     | Removed lead wires        | 2/19/2018 | C.E.     |  |  |
| Max. Power           | 4              | W                 | 2                                                     | Updated tolerances        | 4/19/2018 | C.E.     |  |  |
| Impedance            | 4              | Ω                 | NOTES                                                 |                           |           |          |  |  |
| Cone Material        | PU + Aluminum  |                   | 1) All dimensions are in mm unless otherwise noted    |                           |           |          |  |  |
| Mount Type           | Flush Mount    |                   | 2) All tolerances are ± 0.5 mm unless otherwise noted |                           |           |          |  |  |
| Storage Temperature  | -20 ~ +55      | °C                | 3) All parts meet RoHS                                |                           |           |          |  |  |