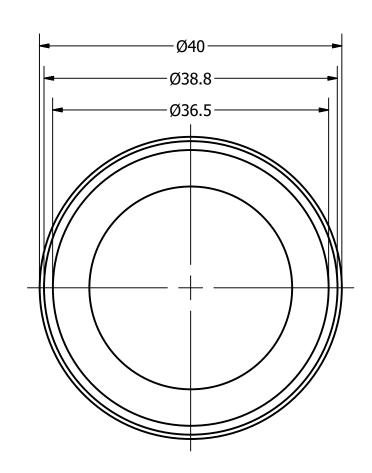

## Top View

-20 ~ +55

Operating Temperature

Weight

## **Bottom View**

4) Subject to change or redrawn without notice

| Items                | Specifications | Conditions        |                                                       |                           |           |          |  |  |
|----------------------|----------------|-------------------|-------------------------------------------------------|---------------------------|-----------|----------|--|--|
| Sound Pressure Level | 99             | dB (@ 10cm), Avg. | REVISION HISTORY                                      |                           |           |          |  |  |
| Resonant Frequency   | 220            | Hz                | REV                                                   | DESCRIPTION               | DATE      | APPROVED |  |  |
| Frequency Range      | 220 ~ 20,000   | Hz                |                                                       | Released from Engineering | 2/8/2018  | C.E.     |  |  |
| Nominal Power        | 3              | W                 | 1                                                     | Removed lead wires        | 2/19/2018 | C.E.     |  |  |
| Max. Power           | 4              | W                 | 2                                                     | Updated tolerances        | 4/19/2018 | C.E.     |  |  |
| Impedance            | 4              | Ω                 | NOTES                                                 |                           |           |          |  |  |
| Cone Material        | PU + Aluminum  |                   | 1) All dimensions are in mm unless otherwise noted    |                           |           |          |  |  |
| Mount Type           | Flush Mount    |                   | 2) All tolerances are ± 0.5 mm unless otherwise noted |                           |           |          |  |  |
| Storage Temperature  | -20 ~ +55      | °C                | 3) All parts meet RoHS                                |                           |           |          |  |  |