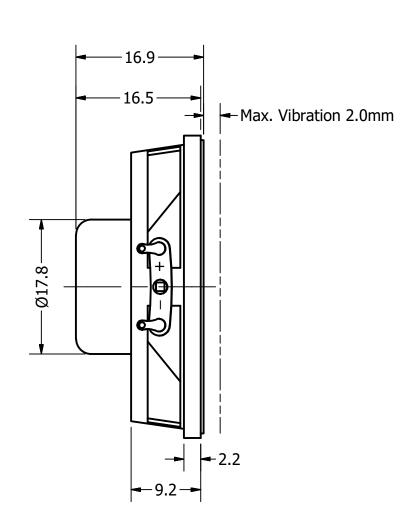

## Side View

## **Bottom View**

4) Subject to change or redrawn without notice

| Items                | Specifications | Conditions        |                                                       |                           |           |          |  |  |
|----------------------|----------------|-------------------|-------------------------------------------------------|---------------------------|-----------|----------|--|--|
| Sound Pressure Level | 99             | dB (@ 10cm), Avg. | REVISION HISTORY                                      |                           |           |          |  |  |
| Resonant Frequency   | 220            | Hz                | REV                                                   | DESCRIPTION               | DATE      | APPROVED |  |  |
| Frequency Range      | 220 ~ 20,000   | Hz                |                                                       | Released from Engineering | 2/8/2018  | C.E.     |  |  |
| Nominal Power        | 3              | W                 | 1                                                     | Removed lead wires        | 2/19/2018 | C.E.     |  |  |
| Max. Power           | 4              | W                 | 2                                                     | Updated tolerances        | 4/19/2018 | C.E.     |  |  |
| Impedance            | 4              | Ω                 | NOTES                                                 |                           |           |          |  |  |
| Cone Material        | PU + Aluminum  |                   | 1) All dimensions are in mm unless otherwise noted    |                           |           |          |  |  |
| Mount Type           | Flush Mount    |                   | 2) All tolerances are ± 0.5 mm unless otherwise noted |                           |           |          |  |  |
| Storage Temperature  | -20 ~ +55      | °C                | 3) All parts meet RoHS                                |                           |           |          |  |  |