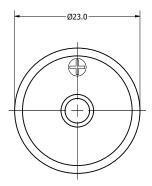

|   |              |           | 1        |             |
|---|--------------|-----------|----------|-------------|
|   | Part Number: |           | DRAWN    | E /20 /2010 |
| D | יר בר בחד    | 3220-1    | CJ       | 5/20/2019   |
|   | IP233.       |           | CHECKED  | 5/21/2019   |
|   |              |           | C.H.     |             |
|   | Description: | Indicator | APPROVED | 5/21/2019   |
|   | Piezo I      |           | C.E.     |             |

This document contains data proprietary to DB Unlimited. Any use or reproduction, in any form, without prior written permission of DB Unlimited is prohibited. All terms and conditions can be found at www.dbunlimitedco.com

## Top View



## Side View



## **Bottom View**



|   | Items                     | Specifications | Conditions  |                                                |                                                       |            |          |  |
|---|---------------------------|----------------|-------------|------------------------------------------------|-------------------------------------------------------|------------|----------|--|
|   | Min. Sound Pressure Level | 90             | dB (@ 10cm) |                                                |                                                       |            |          |  |
|   | Tone                      | Single         |             |                                                |                                                       |