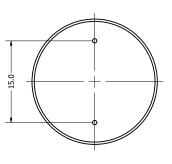

## **Bottom View**

|   | Items                     | Specifications | Conditions  |                                                |                                                       |            |          |  |
|---|---------------------------|----------------|-------------|------------------------------------------------|-------------------------------------------------------|------------|----------|--|
|   | Min. Sound Pressure Level | 90             | dB (@ 10cm) |                                                |                                                       |            |          |  |
|   | Tone                      | Single         |             |                                                |                                                       |            |          |  |
|   | Resonant Frequency        | 3,300          | Hz          |                                                |                                                       |            |          |  |
|   | Rated Voltage             | 220            | VAC         | REVISION HISTORY                               |                                                       |            |          |  |
|   | Voltage Range             | 30 ~ 264       | VAC         | REV                                            | DESCRIPTION                                           | DATE       | APPROVED |  |
| , | Max. Rated Current        | 5              | mA          |                                                | Released from Engineering                             | 10/21/2013 | J.S.     |  |
| ^ | Storage Temperature       | -30 ~ +70      | °C          | 1                                              | Updated drawing template, pin length tolerance        | 5/21/2019  | C.E.     |  |
|   | Operating Temperature     | -20 ~ +60      | °C          | NOTES                                          |                                                       |            |          |  |
|   | Connection Method         | PC Pins        |             |                                                | All dimensions are in mm unless otherwise noted       |            |          |  |
|   | Mount Type                | Thru Hole      |             |                                                | 2) All tolerances are ± 0.5 mm unless otherwise noted |            |          |  |
|   | Housing Material          | ABS            |             | 3) All parts meet RoHS                         |                                                       |            |          |  |
|   | Weight                    | 8              | g           | 4) Subject to change or redrawn without notice |                                                       |            |          |  |