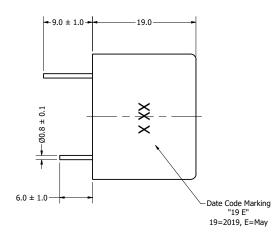

|   |              |           | 1        |             |
|---|--------------|-----------|----------|-------------|
|   | Part Number: |           | DRAWN    | E /20 /2010 |
| D | יר בר בחד    | 3220-1    | CJ       | 5/20/2019   |
|   | IP233.       |           | CHECKED  | 5/21/2019   |
|   |              |           | C.H.     |             |
|   | Description: | Indicator | APPROVED | 5/21/2019   |
|   | Piezo I      |           | C.E.     |             |

This document contains data proprietary to DB Unlimited. Any use or reproduction, in any form, without prior written permission of DB Unlimited is prohibited. All terms and conditions can be found at www.dbunlimitedco.com

## Top View



## Side View



## **Bottom View**



|   | Items                     | Specifications | Conditions  |                                                |                                                       |            |          |  |
|---|---------------------------|----------------|-------------|------------------------------------------------|-------------------------------------------------------|------------|----------|--|
|   | Min. Sound Pressure Level | 90             | dB (@ 10cm) |                                                |                                                       |            |          |  |
|   | Tone                      | Single         |             |                                                |                                                       |            |