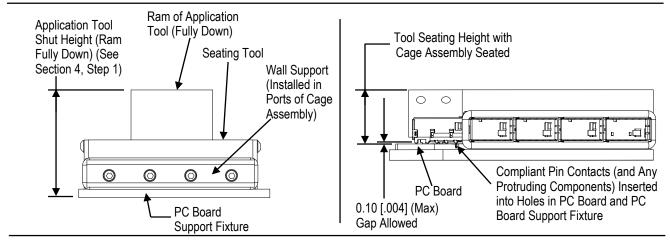

### CAUTION

If the Seating Tool and cage assembly are mismatched or are improperly aligned, damage could occur to the tooling, cage assembly, or both.

- ◆ Light pipes MUST NOT be assembled onto the cage assembly.
- ◆ The Wall Support must be properly installed, and the Seating Tool, cage assembly, and application tool ram must be properly aligned before cycling the application tool.
  - 1. Set the *Tool Seating Height* to the dimension shown in Figure 2 (application *Tool Shut Height* will equal the *Tool Seating Height* + the combined thicknesses of the pc board and support fixture).

### NOTE

Use the Tool Seating Height as a reference starting point. This height may need to be adjusted to obtain the amount allowed (maximum of 0.10 [.004]) between the standoffs of the cage assembly and the pc board.

2. Slide the Wall Support into the ports of the cage assembly until the Wall Support is secure.

Figure 2

Rev A 3 of 8

# **CAUTION**

Damage to the pc board, Seating Tool, or cage assembly may occur if the Seating Tool is not properly seated on the cage assembly before cycling the application tool.

- 5. Cycle the application tool to seat the cage assembly onto the pc board. Retract the ram and carefully remove the Seating Tool by pulling it straight up from the cage assembly.
- 6. Check the cage assembly for proper seating according to the following:
  - a. The widest section of each compliant pin contact is inside its intended pc board hole.
  - b. Each alignment post is in its intended pc board hole.
  - c. If present, the gap between the standoffs and the pc board is not more than 0.10 [.004].