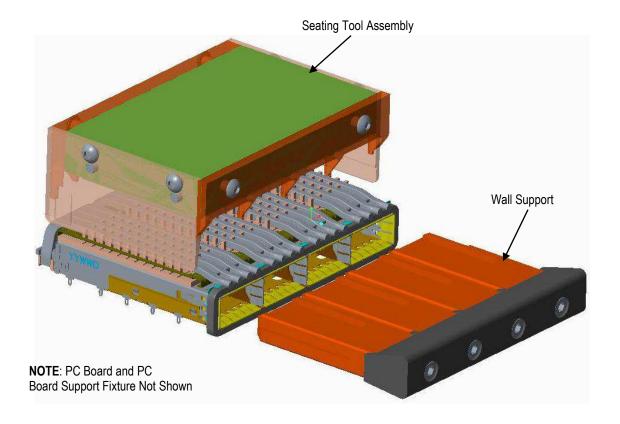

# 2. DESCRIPTION

Each PN 2215047-[] Seating Tool Kit consists of a Seating Tool Assembly and a Wall Support.

### NOTE

The Seating Tool and Wall Support can be purchased separately.

The Seating Tool has cutouts (two located on each side) to accept the protruding part of the standoffs of the cage assembly. The Wall Support fits into the ports of the cage assembly.

The top of the Seating Tool provides a surface to accept the force applied by the application tool to seat the cage assembly onto the pc board. During seating, the back and sides of the Seating Tool protect the cage assembly from damage; the Wall Support provides rigidity to the ports of the cage assembly.