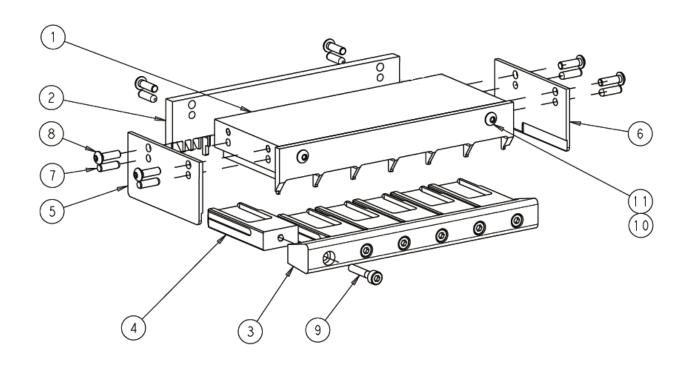

# 7. REPLACEMENT AND REPAIR

Customer-replaceable parts are listed in Figure 4. A complete inventory should be stocked and controlled to prevent lost time when replacement of parts is necessary. Parts other than those listed should be replaced by TE Connectivity to ensure quality and reliability. Order replacement parts through your TE Representative, or call 1-800-526-5142, or send a facsimile of your purchase order to 717-986-7605, or write to:

CUSTOMER SERVICE (038-035) TE CONNECTIVITY CORPORATION PO BOX 3608 HARRISBURG PA 17105-3608

Figure 4 (Continued)

Rev A 6 of 8

| PART<br>NUMBER | CENTER 1    |     | REAR 2      |     | SUPPORT 3 |     | WALL<br>SUPPORT 4 |   | L-SIDE (    | 5                |
|----------------|-------------|-----|-------------|-----|-----------|-----|-------------------|---|-------------|------------------|
| NOMBER         | PN          | QTY | PN          | QTY | PN        | QTY | PN QTY            |   | PN          | QTY              |
| 2215047-1      | 1-2215531-1 | 1   | 2215535-1   | 1   | 2215456-6 | 1   | 2215454-3         | 1 | 2215533-2   | 1                |
| 2215047-2      | 1-2215531-2 | 1   | 2-2215532-2 | 1   | 2215456-5 | 1   | 2215454-1         | 2 | 2215533-1   | 1                |
| 2215047-3      | 1-2215531-3 | 1   | 2-2215532-3 | 1   | 2215456-2 | 1   | 2215454-1         | 3 | 2215533-1   | 1                |
| 2215047-4      | 1-2215531-4 | 1   | 2-2215532-4 | 1   | 2215456-3 | 1   | 2215454-1         | 4 | 2215533-1   | 1                |
| 2215047-5      | 1-2215531-5 | 1   | 2-2215532-5 | 1   | 2215456-4 | 1   | 2215454-1         | 5 | 2215533-1   | 1                |
| 2215047-6      | 1-2215531-6 | 1   | 2-2215532-6 | 1   | 2215456-1 | 1   | 2215454-1         | 6 | 2215533-1   | 1                |
| 2215047-7      | 2-2215531-1 | 1   | 2215535-1   | 1   | 2215456-6 | 1   | 2215454-3         | 1 | 2215533-2   | 1                |
| 2215047-8      | 2-2215531-2 | 1   | 2-2215532-2 | 1   | 2215456-5 | 1   | 2215454-1         | 2 | 2215533-1   | 1                |
| 2215047-9      | 2-2215531-3 | 1   | 2-2215532-3 | 1   | 2215456-2 | 1   | 2215454-1         | 3 | 2215533-1   | 1                |
| 1-2215047-0    | 2-2215531-4 | 1   | 2-2215532-4 | 1   | 2215456-3 | 1   | 2215454-1         | 4 | 2215533-1   | 1                |
| 1-2215047-1    | 2-2215531-5 | 1   | 2-2215532-5 | 1   | 2215456-4 | 1   | 2215454-1         | 5 | 2215533-1   | 1                |
| 1-2215047-2    | 2-2215531-6 | 1   | 2-2215532-6 | 1   | 2215456-1 | 1   | 2215454-1         | 6 | 2215533-1   | 1                |
| 1-2215047-3    | 3-2215531-1 | 1   | 1-2215535-1 | 1   | 2215456-6 | 1   | 2215454-3         | 1 | 1-2215533-2 | 1                |
| 1-2215047-4    | 3-2215531-2 | 1   | 7-2215532-2 | 1   | 2215456-5 | 1   | 2215454-1         | 2 | 1-2215533-1 | 1                |
| 1-2215047-5    | 3-2215531-3 | 1   | 7-2215532-3 | 1   | 2215456-2 | 1   | 2215454-1         | 3 | 1-2215533-1 | 1                |
| 1-2215047-6    | 3-2215531-4 | 1   | 7-2215532-4 | 1   | 2215456-3 | 1   | 2215454-1         | 4 | 1-2215533-1 | 1                |
| 1-2215047-7    | 3-2215531-5 | 1   | 7-2215532-5 | 1   | 2215456-4 | 1   | 2215454-1         | 5 | 1-2215533-1 | 1                |
| 1-2215047-8    | 3-2215531-6 | 1   | 7-2215532-6 | 1   | 2215456-1 | 1   | 2215454-1         | 6 | 1-2215533-1 | 1                |
| 1-2215047-9    | 1-2215531-1 | 1   | 2215535-1   | 1   | 2215456-6 | 1   | 2215454-4         | 1 | 2215533-2   | 1                |
| 2-2215047-0    | 1-2215531-2 | 1   | 2-2215532-2 | 1   | 2215456-5 | 1   | 2215454-2         | 2 | 2215533-1   | 1                |
| 2-2215047-1    | 1-2215531-3 | 1   | 2-2215532-3 | 1   | 2215456-2 | 1   | 2215454-2         | 3 | 2215533-1   | 1                |
| 2-2215047-2    | 1-2215531-4 | 1   | 2-2215532-4 | 1   | 2215456-3 | 1   | 2215454-2         | 4 | 2215533-1   | 1                |
| 2-2215047-3    | 1-2215531-5 | 1   | 2-2215532-5 | 1   | 2215456-4 | 1   | 2215454-2         | 5 | 2215533-1   | 1                |
| 2-2215047-4    | 1-2215531-6 | 1   | 2-2215532-6 | 1   | 2215456-1 | 1   | 2215454-2         | 6 | 2215533-1   | 1                |
| 2-2215047-5    | 2-2215531-1 | 1   | 2215535-1   | 1   | 2215456-6 | 1   | 2215454-4         | 1 | 2215533-2   | 1                |
| 2-2215047-6    | 2-2215531-2 | 1   | 2-2215532-2 | 1   | 2215456-5 | 1   | 2215454-2         | 2 | 2215533-1   | 1                |
| 2-2215047-7    | 2-2215531-3 | 1   | 2-2215532-3 | 1   | 2215456-2 | 1   | 2215454-2         | 3 | 2215533-1   | 1                |
| 2-2215047-8    | 2-2215531-4 | 1   | 2-2215532-4 | 1   | 2215456-3 | 1   | 2215454-2         | 4 | 2215533-1   | 1                |
| 2-2215047-9    | 2-2215531-5 | 1   | 2-2215532-5 | 1   | 2215456-4 | 1   | 2215454-2         | 5 | 2215533-1   | 1                |
| 3-2215047-0    | 2-2215531-6 | 1   | 2-2215532-6 | 1   | 2215456-1 | 1   | 2215454-2         | 6 | 2215533-1   | 1                |
| 3-2215047-1    | 3-2215531-1 | 1   | 1-2215535-1 | 1   | 2215456-6 | 1   | 2215454-4         | 1 | 1-2215533-2 | 1                |
| 3-2215047-2    | 3-2215531-2 | 1   | 7-2215532-2 | 1   | 2215456-5 | 1   | 2215454-2         | 2 | 1-2215533-1 | 1                |
| 3-2215047-3    | 3-2215531-3 | 1   | 7-2215532-3 | 1   | 2215456-2 | 1   | 2215454-2         | 3 | 1-2215533-1 | 1                |
| 3-2215047-4    | 3-2215531-4 | 1   | 7-2215532-4 | 1   | 2215456-3 | 1   | 2215454-2         | 4 | 1-2215533-1 | 1_               |
| 3-2215047-5    | 3-2215531-5 | 1   | 7-2215532-5 | 1   | 2215456-4 | 1   | 2215454-2         | 5 | 1-2215533-1 | <sup>-</sup> · 1 |
| 3-2215047-6    | 3-2215531-6 | 1   | 7-2215532-6 | 1   | 2215456-1 | 1   | 2215454-2         | 6 | 1-2215533-1 | . 1_             |
| 3-2215047-7    | 3-2215531-1 | 1   | 2-2215535-1 | 1   | 2215456-6 | 1   | 2215454-4         | 1 | 2-2215533-2 | 1                |
| 3-2215047-8    | 3-2215531-3 | 1   | 7-2215532-7 | 1   | 2215456-2 | 1   | 2215454-2         | 3 | 2-2215533-3 | 1                |
| 3-2215047-9    | 3-2215531-7 | 1   | 7-2215532-8 | 1   | 2215456-3 | 1   | 2215454-2         | 4 | 1-2215533-1 | 1                |