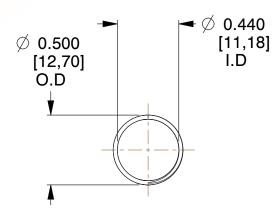

## **NOTES:**

1. Material : Music Wire 2. Finish : Glod Irridite

3. Ends: Closed and Ground

4. Total Coils: 10.000

5. Sugg. Max. Deflection : 0.970 (in)6. Sugg. Max. Load : 2.300 (lbs)

7. All Drawing Dimensions are in Inches [mm]