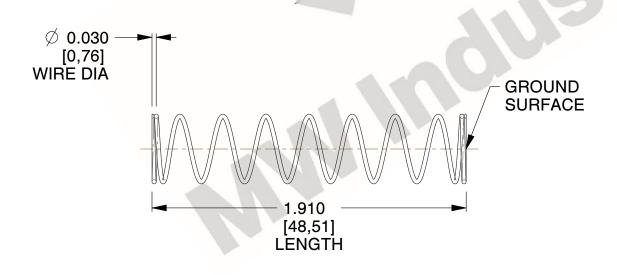

## **NOTES:**

1. Material : Music Wire 2. Finish : Glod Irridite

3. Ends: Closed and Ground

4. Total Coils: 10.000

5. Sugg. Max. Deflection : 0.970 (in)6. Sugg. Max. Load : 2.300 (lbs)

7. All Drawing Dimensions are in Inches [mm]

1.455

SCALE

11772

COMPONENT

COMPRESSION SPRINGS

UNIT
INCH [mm]
SHEET

1 of 1

**SPRINGS** 