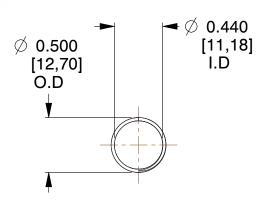

## **NOTES:**

1. Material: Stainless Steel

2. Finish: Glod Irridite

3. Ends: Closed and Ground

4. Total Coils: 10.000

Sugg. Max. Deflection: 0.830 (in)
 Sugg. Max. Load: 2.300 (lbs)

7. All Drawing Dimensions are in Inches [mm]

1.143

SCALE

11772

COMPONENT

COMPRESSION SPRINGS

UNIT
INCH [mm]
SHEET

**SPRINGS** 

1 of 1