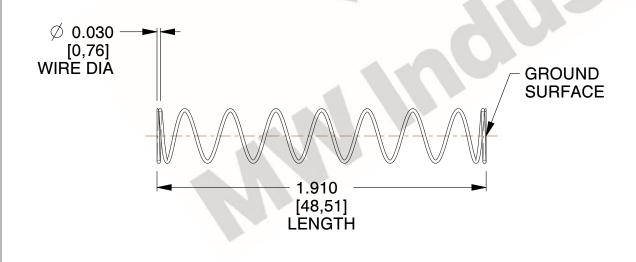

## **NOTES:**

1. Material: Stainless Steel

2. Finish: Glod Irridite

3. Ends: Closed and Ground

4. Total Coils: 10.000

Sugg. Max. Deflection: 0.830 (in)
 Sugg. Max. Load: 2.300 (lbs)

7. All Drawing Dimensions are in Inches [mm]

1.143

SCALE

11772

COMPONENT

COMPRESSION SPRINGS

UNIT
INCH [mm]
SHEET

**SPRINGS** 

1 of 1