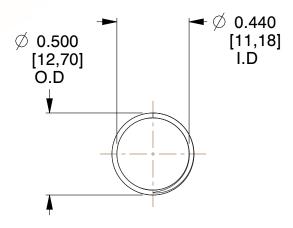

## **NOTES:**

Material : Spring Steel
 Finish : Glod Irridite

3. Ends: Closed and Ground

4. Total Coils: 10.000

Sugg. Max. Deflection: 0.590 (in)
 Sugg. Max. Load: 2.300 (lbs)

7. All Drawing Dimensions are in Inches [mm]