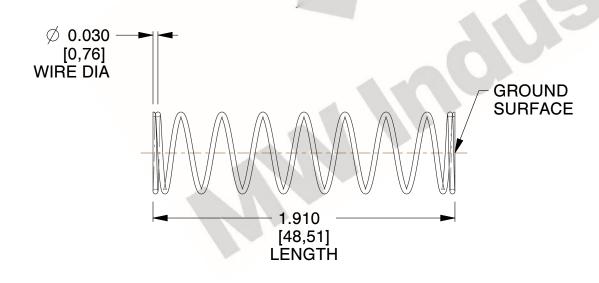

## **NOTES:**

Material : Spring Steel
 Finish : Glod Irridite

3. Ends: Closed and Ground

4. Total Coils: 10.000

Sugg. Max. Deflection: 0.590 (in)
 Sugg. Max. Load: 2.300 (lbs)

7. All Drawing Dimensions are in Inches [mm]

1.709

SCALE

11772

COMPONENT

COMPRESSION SPRINGS

UNIT
INCH [mm]
SHEET

**SPRINGS** 

1 of 1