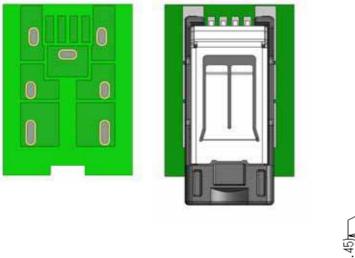

# MX79A (Socket connector, non-waterproof)

| Part Number | Drawing<br>Number | Key code<br>- color |
|-------------|-------------------|---------------------|
| MX79A04FQ1  | SJ117165          | A - Black           |
| MX79A04FQ2  | SJ117166          | B - Gray            |
| MX79A04FQ3  | SJ117167          | C - Brown           |
| MX79A04FQ4  | SJ117168          | D - Green           |

Part Number for Individual Connector

| Mating Key Variat                                                                                                                                                                                                                                                                                                                                                                                                                                                                                                                                                                                                                                                                                                                                                                                                                                                                                                                                                                                                                                                                                                                                                                                                                                                                                                                                                                                                                                                                                                                                                                                                                                                                                                                                                                                                                                                                                                                                                                                                                                                                                                              | tions    |                 |           |
|--------------------------------------------------------------------------------------------------------------------------------------------------------------------------------------------------------------------------------------------------------------------------------------------------------------------------------------------------------------------------------------------------------------------------------------------------------------------------------------------------------------------------------------------------------------------------------------------------------------------------------------------------------------------------------------------------------------------------------------------------------------------------------------------------------------------------------------------------------------------------------------------------------------------------------------------------------------------------------------------------------------------------------------------------------------------------------------------------------------------------------------------------------------------------------------------------------------------------------------------------------------------------------------------------------------------------------------------------------------------------------------------------------------------------------------------------------------------------------------------------------------------------------------------------------------------------------------------------------------------------------------------------------------------------------------------------------------------------------------------------------------------------------------------------------------------------------------------------------------------------------------------------------------------------------------------------------------------------------------------------------------------------------------------------------------------------------------------------------------------------------|----------|-----------------|-----------|
| A (Black)                                                                                                                                                                                                                                                                                                                                                                                                                                                                                                                                                                                                                                                                                                                                                                                                                                                                                                                                                                                                                                                                                                                                                                                                                                                                                                                                                                                                                                                                                                                                                                                                                                                                                                                                                                                                                                                                                                                                                                                                                                                                                                                      | B (Gray) | C (Brown)       | D (Green) |
| Contraction of the second seco |          | A second second |           |
|                                                                                                                                                                                                                                                                                                                                                                                                                                                                                                                                                                                                                                                                                                                                                                                                                                                                                                                                                                                                                                                                                                                                                                                                                                                                                                                                                                                                                                                                                                                                                                                                                                                                                                                                                                                                                                                                                                                                                                                                                                                                                                                                |          |                 |           |
|                                                                                                                                                                                                                                                                                                                                                                                                                                                                                                                                                                                                                                                                                                                                                                                                                                                                                                                                                                                                                                                                                                                                                                                                                                                                                                                                                                                                                                                                                                                                                                                                                                                                                                                                                                                                                                                                                                                                                                                                                                                                                                                                |          |                 |           |