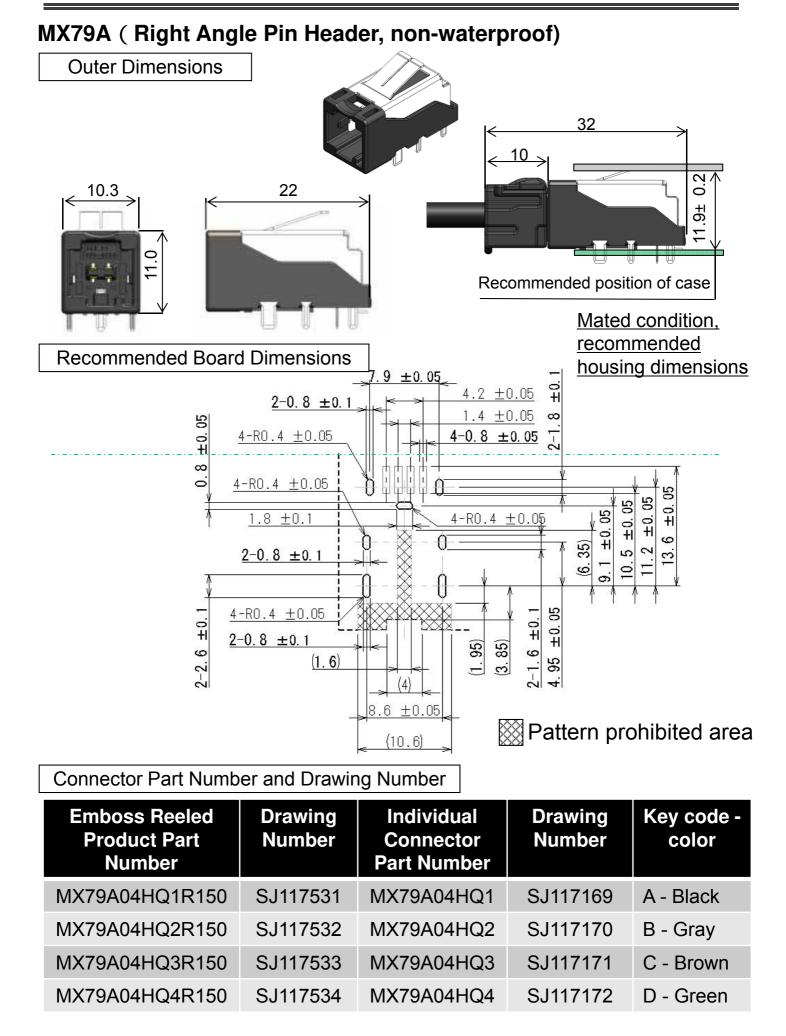

# MX79A (Right Angle Pin Header, non-waterproof)

Parts Composition

| No. | Components        | Pieces | Material     | Finish                             |
|-----|-------------------|--------|--------------|------------------------------------|
| 1   | Outer Housing     | 1 pc.  | PPS GF40     | -                                  |
| 2   | Signal Terminal 1 | 2 pcs. | Brass        | Contact area :Au / mating area: Sn |
| 3   | Signal Terminal 2 | 2 pcs. | Brass        | Contact area :Au / mating area: Sn |
| 4   | GND Terminal      | 1 pc.  | Copper alloy | Sn                                 |
| 5   | Shield Shell      | 1 pc.  | Copper alloy | Sn                                 |

# MX79A (Socket connector, non-waterproof)

| Part Number | Drawing<br>Number | Key code<br>- color |
|-------------|-------------------|---------------------|
| MX79A04FQ1  | SJ117165          | A - Black           |
| MX79A04FQ2  | SJ117166          | B - Gray            |
| MX79A04FQ3  | SJ117167          | C - Brown           |
| MX79A04FQ4  | SJ117168          | D - Green           |