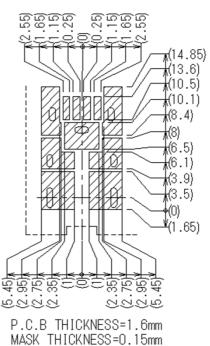

d.



# MX79A (Right Angle Pin Header, non-waterproof)

Parts Composition

| No. | Components        | Pieces | Material     | Finish                             |
|-----|-------------------|--------|--------------|------------------------------------|
| 1   | Outer Housing     | 1 pc.  | PPS GF40     | -                                  |
| 2   | Signal Terminal 1 | 2 pcs. | Brass        | Contact area :Au / mating area: Sn |
| 3   | Signal Terminal 2 | 2 pcs. | Brass        | Contact area :Au / mating area: Sn |
| 4   | GND Terminal      | 1 pc.  | Copper alloy | Sn                                 |
| 5   | Shield Shell      | 1 pc.  | Copper alloy | Sn                                 |

### Recommended metal mask for reference

## Board thickness 1.2mm







# Board thickness 1.6mm





# MX79A (Socket connector, non-waterproof)



| Part Number | Drawing<br>Number | Key code<br>- color |
|-------------|-------------------|---------------------|
| MX79A04FQ1  | SJ117165          | A - Black           |
| MX79A04FQ2  | SJ117166          | B - Gray            |
| MX79A04FQ3  | SJ117167          | C - Brown           |
| MX79A04FQ4  | SJ117168          | D - Green           |

Part Number for Individual Connector





### Parts Composition

| No. | Components      | Pieces | Material     | Finish                             |
|-----|-----------------|--------|--------------|------------------------------------|
| 1   | Outer Housing   | 1 pc.  | PBT          | -                                  |
| 2   | Inner Housing   | 1 pc.  | LCP GF35     | -