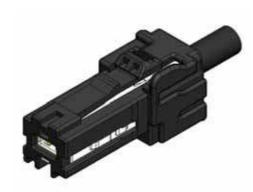

# In-vehicle connector for ICT Devices MX79A Series

CONNECTOR MB-0366-1 Jan.2021

**RoHS Compliant** 

The MX79A Series are miniaturized high-speed automotive infotainment connectors designed to support data transmission. Speeds of up to 1.5 Gbps can be supported when used in conjunction with the MX55J Series of automotive camera connectors. Four mating key variations are available to prevent incorrect mating when multiple connections are used for the same module.

#### Applications

Automotive Navigation System Advanced Driver Assistance Systems Back-up Cameras In-Vehicle Entertainment User Interface Modules Autonomous Driving

Features

- Supports LVDS, Ethernet and USB protocols
- 4 contacts total; 2 positions for signal (1 pair) + 2 positions for power supply
- Available as a complete harness to ensure transmission performance reliability
- Mechanical locking structure prevents damage from twist force when mated
- 4 mating key variations prevents incorrect mating
- Offers high retention strength considering small size
- Compatible with Shield Twisted Quad Wire (STQ) cables
- Realizes high retention strength while maintaining small size.