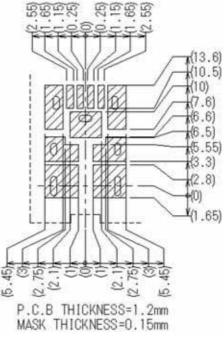

tion Electronics Industry, Ltd.



# MX79A (Right Angle Pin Header, non-waterproof)

Parts Composition

| No. | Components        | Pieces | Material     | Finish                             |
|-----|-------------------|--------|--------------|------------------------------------|
| 1   | Outer Housing     | 1 pc.  | PPS GF40     | -                                  |
| 2   | Signal Terminal 1 | 2 pcs. | Brass        | Contact area :Au / mating area: Sn |
| 3   | Signal Terminal 2 | 2 pcs. | Brass        | Contact area :Au / mating area: Sn |
| 4   | GND Terminal      | 1 pc.  | Copper alloy | Sn                                 |
| 5   | Shield Shell      | 1 pc.  | Copper alloy | Sn                                 |

### Recommended metal mask for reference

## Board thickness 1.2mm







# Board thickness 1.6mm





# MX79A (Socket connector, non-waterproof)



| Part Number | Drawing<br>Number | Key code<br>- color |
|-------------|-------------------|---------------------|
| MX79A04FQ1  | SJ117165          | A - Black           |
| MX79A04FQ2  | SJ117166          | B - Gray            |
| MX79A04FQ3  | SJ117167          | C - Brown           |
| MX79A04FQ4  | SJ117168          | D - Green           |

Part Number for Individual Connector





### Parts Composition

| No. | Components      | Pieces | Material     | Finish                             |
|-----|-----------------|--------|--------------|------------------------------------|
| 1   | Outer Housing   | 1 pc.  | PBT          | -                                  |
| 2   | Inner Housing   | 1 pc.  | LCP GF35