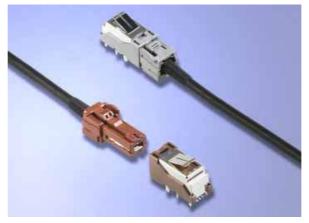

# In-vehicle connector for ICT Devices MX79A Series

CONNECTOR MB-0366-1 Jan.2021

**RoHS Compliant** 

The MX79A Series are miniaturized high-speed automotive infotainment connectors designed to support data transmission. Speeds of up to 1.5 Gbps can be supported when used in conjunction with the MX55J Series of automotive camera connectors. Four mating key variations are available to prevent incorrect mating when multiple connections are used for the same module.

#### Applications

Automotive Navigation System Advanced Driver Assistance Systems Back-up Cameras In-Vehicle Entertainment User Interface Modules Autonomous Driving

Features

- Supports LVDS, Ethernet and USB protocols
- 4 contacts total; 2 positions for signal (1 pair) + 2 positions for power supply
- Available as a complete harness to ensure transmission performance reliability
- Mechanical locking structure prevents damage from twist force when mated
- 4 mating key variations prevents incorrect mating
- Offers high retention strength considering small size
- Compatible with Shield Twisted Quad Wire (STQ) cables
- Realizes high retention strength while maintaining small size.