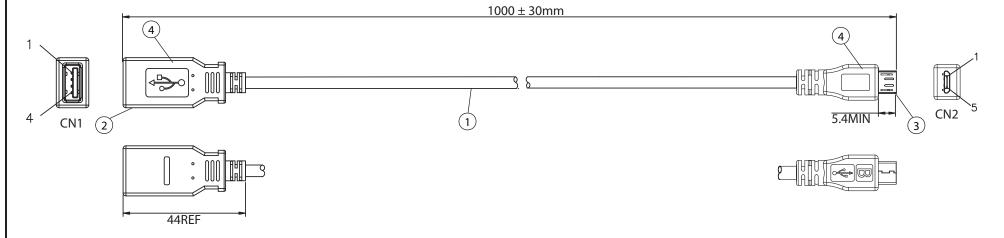

## CONNECTION

CN1 CN2

1 RED 1

2 WHITE 2

3 GREEN 3

4 BLACK 5

SHELL—BRAID&DRAIN—SHELL

## NOTES:

- 1. CABLE: UL2725
  - 28AWGx1PR+28AWGx2C+ AEB(AL) 65% OUTER JACKET: WHITE, OD: 4.0 ± 0.2mm
- 2. CONNECTOR: USB 2.0 A TYPE FEMALE

**INSULATOR: WHITE PBT** 

PIN G/F

**NICKEL PLATED SHELL** 

3. CONNECTOR: MICRO USB 2.0 (B) 5P/M TYPE MALE

INSULATOR: BLACK PBT

PIN G/F

**NICKEL PLATED SHELL** 

- 4. PVC MOLDED: COLOR 45P WHITE
- 5. ELECTRICAL TEST:
  - <1>.100% OPEN SHORT & MISS WIRE TEST
  - <2>.INSULATION RESISTANCE: DC300V 10M ohm MIN.
  - <3>.CONDUCTOR RESISTANCE: 2 ohm MAX.
- 6. PACKING: 1PC/POLYBAG W/ LABEL

## **CONTROLLED**

| Dim<br>range | Tolerance<br>+/- | Qualtek Electronics Corp. WCI DIVISION       |                |                 |  |  |
|--------------|------------------|----------------------------------------------|----------------|-----------------|--|--|
| (mm)         | (mm)             | Part Number: 3021071-01M Compliant           |                |                 |  |  |
| 0-1          | 0.15             | Description: USB 4P(A)/F - MICRO USB 5P(B)/M |                |                 |  |  |
| 1-6          | 0.20             |                                              |                |                 |  |  |
| 6-18         | 0.30             |                                              | LINIT. mama    |                 |  |  |
| 18-50        | 0.50             |                                              | UNIT: mm       |                 |  |  |
| 50-120       | 0.70             | Drawn / Date                                 | Checked / Date | Approved / Date |  |  |
| 120-250      | 0.90             | R. Nuti                                      | 09-25-17       | LY / 09-25-17   |  |  |
| 250-500      | 1.20             | 09-25-17                                     | 07 23 17       | 21 / 05 25 17   |  |  |