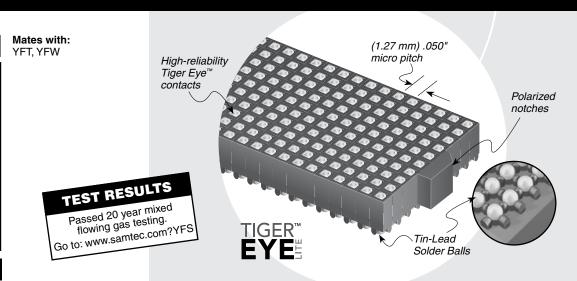

(1.27 mm) .050"

**YFS SERIES** 

# LOW-PROFILE OPEN-PIN-FIELD SOCKET

#### **SPECIFICATIONS**

For complete specifications and recommended PCB layouts see www.samtec.com?YFS

Insulator Material:

Black Liquid Crystal Polymer Contact Material:

Phosphor Bronze

Plating: Plating: Au over 50 µ" (1.27 µm) Ni Operating Temp Range: -55 °C to +125 °C Working Voltage: 275 VAC when mated with YFT

Mated Cycles: 200 with YFT

**RoHS Compliant:** 

Lead-Free Solderable: