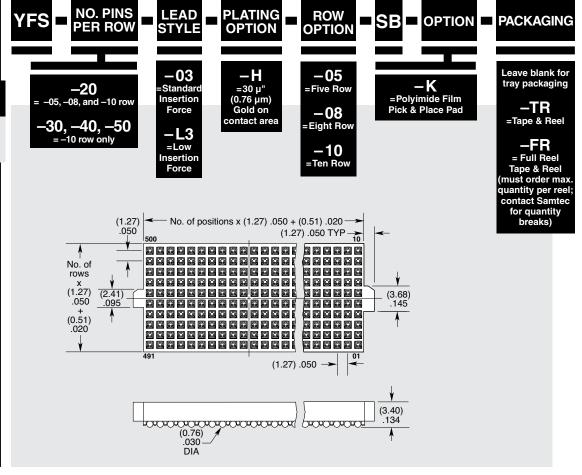

(1.27 mm) .050"

**YFS SERIES** 

# LOW-PROFILE OPEN-PIN-FIELD SOCKET

## ALSO AVAILABLE (MOQ Required)

- 30, 40 & 50 positions in 5 & 8 rows
- 3 & 6 rows

Some sizes, styles and options are non-standard, non-returnable