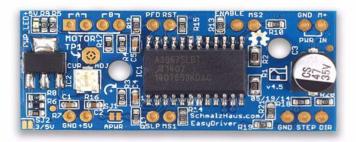

## Easy Driver stepper motor driver V4.5

SKU 105990027

## **DESCRIPTION**

Easy Driver stepper motor driver V4.5 is the latest version of this stepper motor driver series. The designer has optimized some of the design and we improved production line yield.

Each Easy Driver can drive up to about 750mA per phase of a bi-polar stepper motor. It defaults to 8 step microstepping mode. (So if your motor is 200 full steps per revolution, you would get 1600 steps/rev using Easy Driver.) It is a chopper microstepping driver based on the Allegro A3967 driver chip. For the complete specs of the design, read the A3967 datasheet. It has a variable max current from about 150mA/phase to 750mA/phase. It can take a maximum motor drive voltage of around 30V, and includes onboard 5V regulation, so only one supply is necessary.