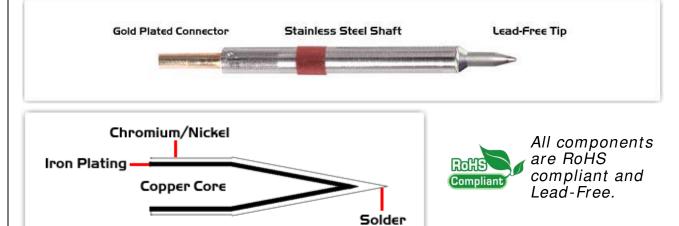

## Material Composition

<sup>1</sup> Easy Braid Co. tip cartridges will typically idle within a temperature range of +/-1.1°C. However, there is variation in idle temperature across tip geometries within an individual temperature series. Easy Braid Co. offers a wide variety of tip geometries from 0.25mm fine point tip to 5mm chisel. The length and geometry of a tip will have an influence on the tip idle temperature. To accurately measure idle temperature it will depend greatly on the measurement method, technique and equipment used. Two different methods or the use of alternative equipment will produce different test results.