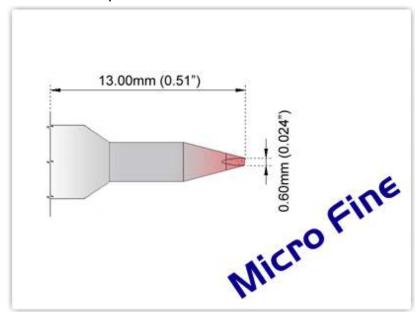

## **Technical Specifications**

EK80CH006

Chisel 30° 0.6mm (0.024"), Micro

Fine

Tip Style: Chisel

Tip Width: 0.60mm (0.02")
Tip Length: 13.00mm (0.51")

80 Type Cartridge<sup>1</sup>: 420°C - 475°C

RoHS Compliant<sup>2</sup> / Lead Free: YES