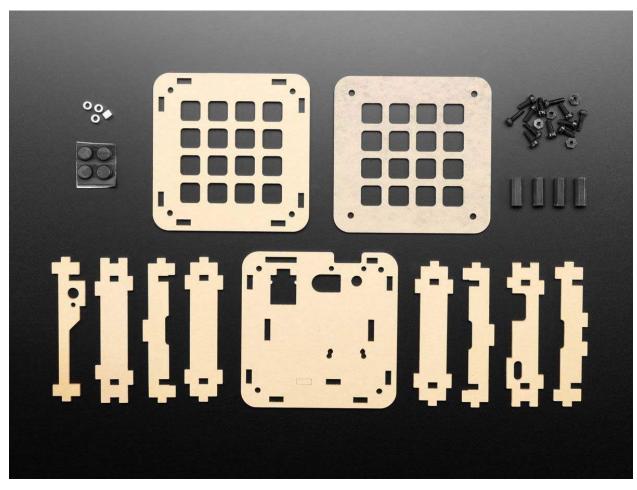

Includes:

- 1 x Black Acrylic Cutout 1.5mm thick
- 10 x Clear Acrylic Cutouts 3mm thick
- 4 x M3 black nylon spacers 15mm long
- 8 x M3 black nylon screws 8mm long
- 4 x M2.5 black nylon screws 10mm long
- 4 x M2.5 black nylon nuts
- 4 x M2.5 standoffs 3mm long (un-threaded)
- 1 x set of Little Rubber Bumper Feet (4 bumpers total)

These acrylic cutouts come with paper backings on both sides (it protects the acrylic while laser cutting and shipping). You'll need to peel those off before assembly.