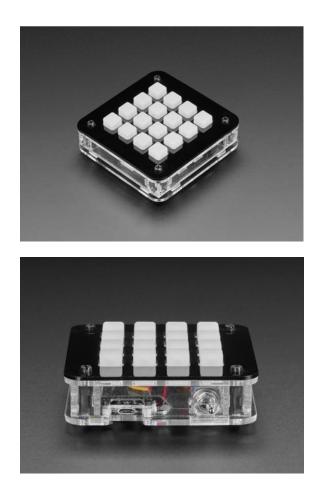

## Enclosure + Hardware Kit

PRODUCT ID: 4339

A super-specifically-laser-cut enclosure that turns your 4x4 'Trellis into a handheld light/music maker! Perfect for your next cool interface, MIDI instrument, control panel... whatever could benefit from a glow-up with an elegant black and white enclosure *and* with beautiful diffused colorful buttons.

## **TECHNICAL DETAILS**

• Fully assembled 4x4 Trellis dimensions: 86 x 86 x 31mm

https://www.adafruit.com/product/4339/9-10-19