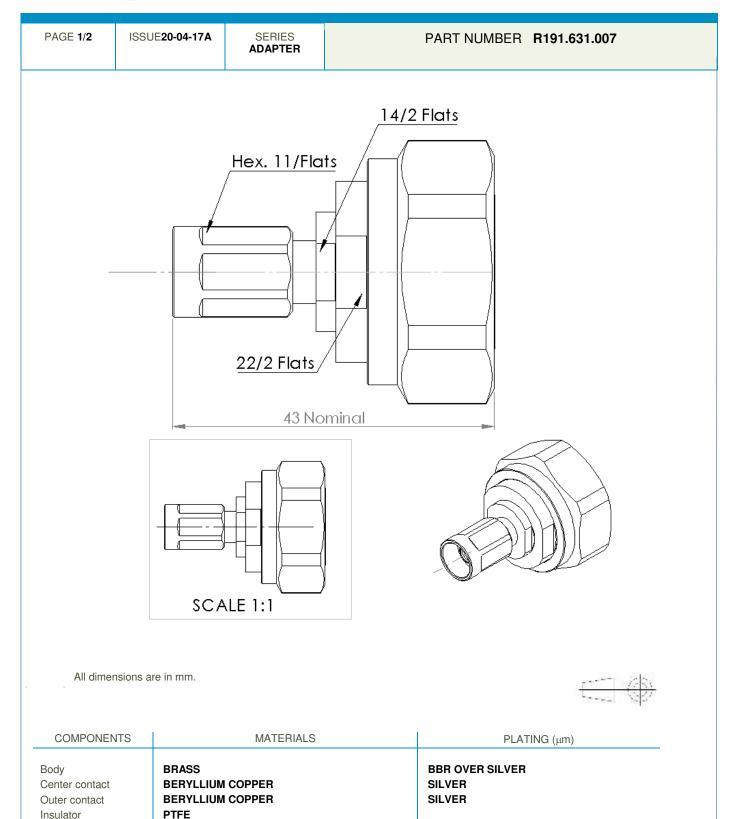

**Technical Data Sheet** 

NEX10 MALE -7/16 MALE ADAPTER

Gasket Others parts

\_

BRASS, BRONZE

-

This document contains proprietary information and such information shall not be disclosed to any third party for any purpose whatsoever or used for manufacturing purposes without prior written agreement from Radiall. The data defined in this document are given as an indication, in the effort to improve our products; we reserve the right to make any changes judged necessary.

BBR -

\_

## **Technical Data Sheet**

NEX10 MALE -7/16 MALE ADAPTER

This document contains proprietary information and such information shall not be disclosed to any third party for any purpose whatsoever or used for manufacturing purposes without prior written agreement from Radiall. The data defined in this document are given as an indication, in the effort to improve our products; we reserve the right to make any changes judged necessary.