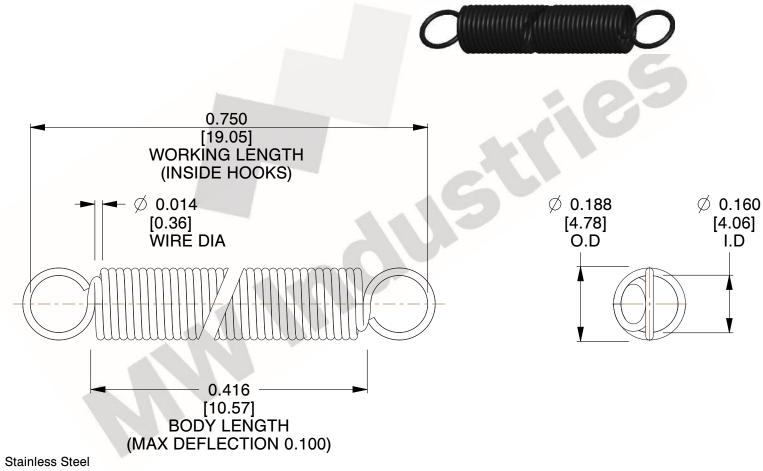

NOTES:

1. Material: Stainless Steel

2. Finish:

3. Sugg Max. Load: 0.550 (lbs) 4. Sugg Max. Deflection: 0.100 (in)

5. All Drawing Dimensions are in Inches [mm]

6. ("The coil count, body length, and end position is for reference only")