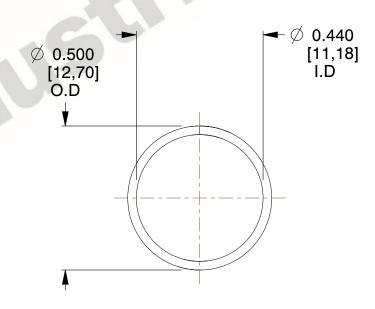

## **NOTES:**

1. Material : Music Wire 2. Finish : Glod Irridite

3. Ends: Closed

4. Total Coils: 10.000

5. Sugg. Max. Deflection: 0.490 (in)6. Sugg. Max. Load: 2.300 (lbs)

7. All Drawing Dimensions are in Inches [mm]