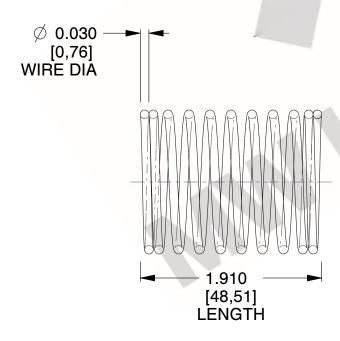

## **NOTES:**

1. Material : Music Wire 2. Finish : Glod Irridite

3. Ends: Closed

4. Total Coils: 10.000

5. Sugg. Max. Deflection: 0.490 (in)6. Sugg. Max. Load: 2.300 (lbs)

7. All Drawing Dimensions are in Inches [mm]