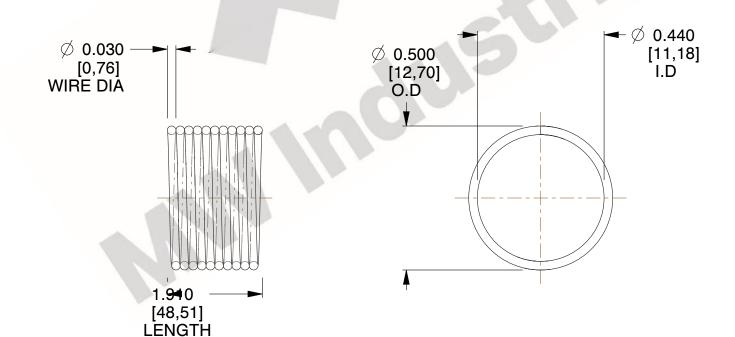

## **NOTES:**

1. Material : Stainless Steel

2. Finish: Glod Irridite

3. Ends: Closed

4. Total Coils: 10.000

Sugg. Max. Deflection: 0.020 (in)
 Sugg. Max. Load: 2.300 (lbs)

7. All Drawing Dimensions are in Inches [mm]