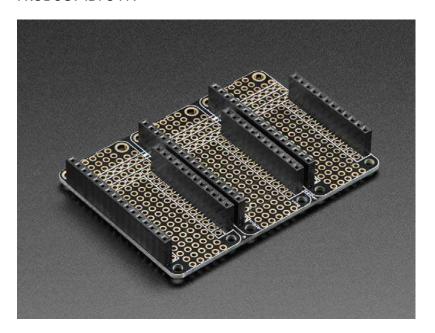

## . Description

This is the **FeatherWing Tripler** - a prototyping add-on and more for all Feather boards. This is similar to our FeatherWing Proto except there are three! The magic of the Tripler comes when you want to connect your Feather to two other Feather Wings without needing any stacking headers! The Tripler comes with:

- o 1 Tripler Wing PCB
- o 3 sets Feather Female Headers

The Tripler, like the Proto, has three breakouts for each pin on a Feather, as well as a bunch of plain grid proto holes. **Also, the three sets of pins are cross connected** and for GND and 3.3V, we give you a full strip of connected pads.

You'll need to solder on the female headers to the PCB, the Tripler comes as a mini kit!