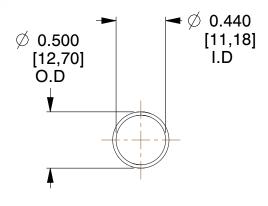

## **NOTES:**

1. Material : Spring Steel 2. Finish: Glod Irridite

3. Ends: Closed

4. Total Coils: 10.000

5. Sugg. Max. Deflection: 0.900 (in) 6. Sugg. Max. Load: 2.300 (lbs)

7. All Drawing Dimensions are in Inches [mm]