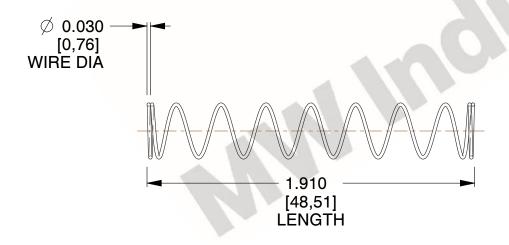

## **NOTES:**

1. Material : Spring Steel 2. Finish: Glod Irridite

3. Ends: Closed

4. Total Coils: 10.000

5. Sugg. Max. Deflection: 0.900 (in) 6. Sugg. Max. Load: 2.300 (lbs)

7. All Drawing Dimensions are in Inches [mm]