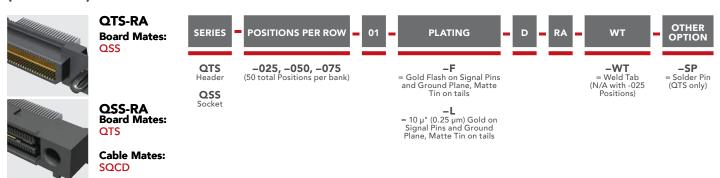

### (0.635 mm) .025" PITCH RIGHT-ANGLE GROUND PLANE HEADER

### Note:

Some lengths, styles and options are non-standard, non-returnable.

View complete specifications at: samtec.com?QTS-RA or samtec.com?QSS-RA