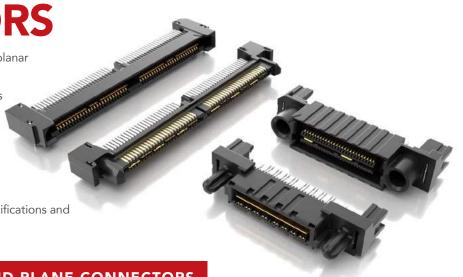

# RIGHT-ANGLE & EDGE MOUNT HIGH-SPEED GROUND PLANE CONNECTORS

- Right-Angle and Edge Mount designs for coplanar and perpendicular mating
- Q Strip® Right-Angle High-Speed Connectors on 0.50 mm & 0.635 mm pitches
- Q2<sup>™</sup> Right-Angle & Edge Mount Rugged High-Speed Connectors on 0.635 mm pitch
- Q Rate<sup>™</sup> Right-Angle Slim Body High-Speed Connectors on 0.80 mm pitch
- Visit samtec.com/QSeries for complete specifications and ordering information

## Q STRIP® HIGH-SPEED GROUND PLANE CONNECTORS