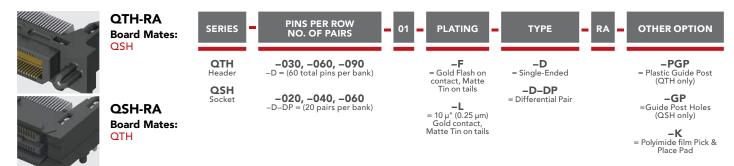

# (0.50 mm) .0197" PITCH RIGHT-ANGLE GROUND PLANE HEADERS & SOCKETS

View complete specifications at: samtec.com?QTH-RA or samtec.com?QSH-RA