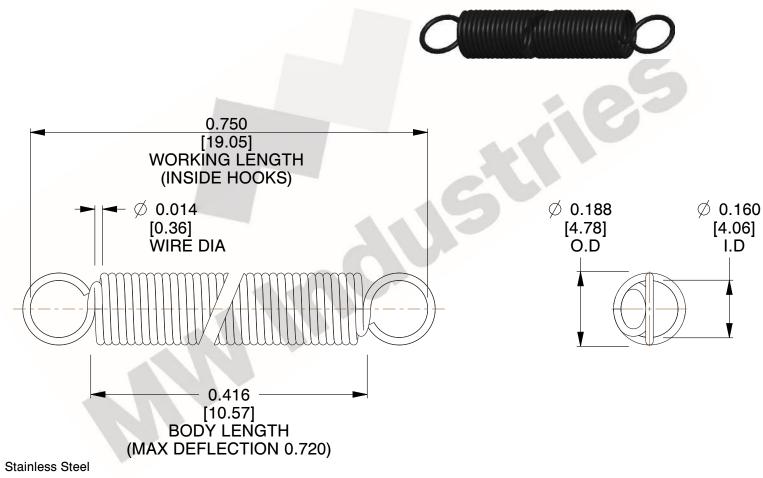

NOTES:

1. Material: Stainless Steel

2. Finish:

3. Sugg Max. Load: 0.550 (lbs) 4. Sugg Max. Deflection: 0.720 (in)

5. All Drawing Dimensions are in Inches [mm]

6. Coi

This file and any associated information and specifications are provided for reference and evaluation purposes only, and is subject to change without notice. MW Industries makes no representations, warranties or guarantees as to the appropriateness, accuracy, completeness, or suitability for any purpose, of the file, information or specifications. You are solely responsible for the use of the file, information or specifications.

> SCALE 3.000

COMPONENT **SPRINGS** UNIT **ZZ3-11** INCH [mm] SHEET **EXTENSION SPRINGS** 1 of 1