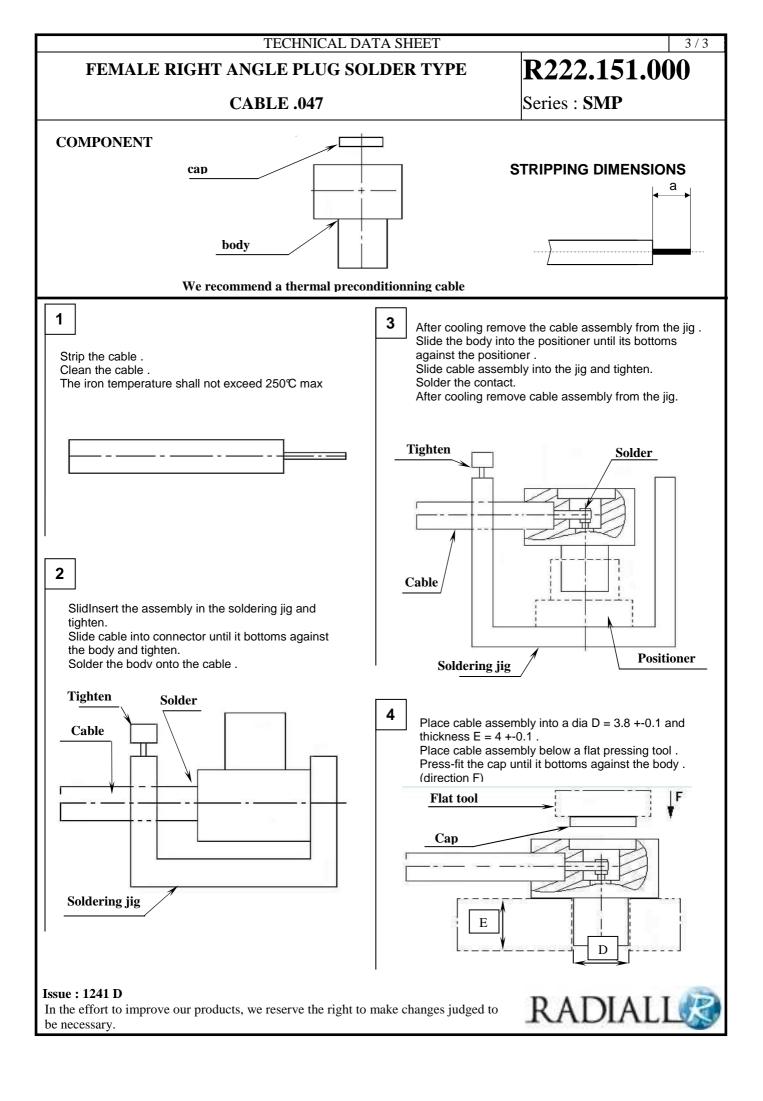

| <b>51.000</b><br><b>IP</b><br><b><u>'ION</u><br/><u><b>MBLY</b></u><br/><u>d e f</u><br/>0.00 0.00 0.00</b>                                                                                                                                                                                   |  |  |  |
|-----------------------------------------------------------------------------------------------------------------------------------------------------------------------------------------------------------------------------------------------------------------------------------------------|--|--|--|
| ' <u>ION</u><br><u>MBLY</u><br>d e f                                                                                                                                                                                                                                                          |  |  |  |
| MBLY<br>d e f                                                                                                                                                                                                                                                                                 |  |  |  |
| d e f                                                                                                                                                                                                                                                                                         |  |  |  |
|                                                                                                                                                                                                                                                                                               |  |  |  |
| 0.00 0.00 0.00                                                                                                                                                                                                                                                                                |  |  |  |
|                                                                                                                                                                                                                                                                                               |  |  |  |
| Assembly instruction :<br>Recommended cable(s)<br>UT47 M17/151-00001<br>Characteristics indicated on this data sheet are those that can be<br>achieved with the highest performance cable. Intrinsic limitations<br>the cable may diminish the performance of the assembly<br>Cable retention |  |  |  |
|                                                                                                                                                                                                                                                                                               |  |  |  |
| 45 N mini<br>NA N.cm                                                                                                                                                                                                                                                                          |  |  |  |
| <u>G</u>                                                                                                                                                                                                                                                                                      |  |  |  |
| TT                                                                                                                                                                                                                                                                                            |  |  |  |
| Hexagon<br>G                                                                                                                                                                                                                                                                                  |  |  |  |
|                                                                                                                                                                                                                                                                                               |  |  |  |
| R FOR                                                                                                                                                                                                                                                                                         |  |  |  |
| G SMP                                                                                                                                                                                                                                                                                         |  |  |  |
|                                                                                                                                                                                                                                                                                               |  |  |  |
| TERISTICS                                                                                                                                                                                                                                                                                     |  |  |  |
| 11101100                                                                                                                                                                                                                                                                                      |  |  |  |
| B DC-3GHz<br>IL.STD.348                                                                                                                                                                                                                                                                       |  |  |  |
|                                                                                                                                                                                                                                                                                               |  |  |  |
|                                                                                                                                                                                                                                                                                               |  |  |  |
| IA                                                                                                                                                                                                                                                                                            |  |  |  |