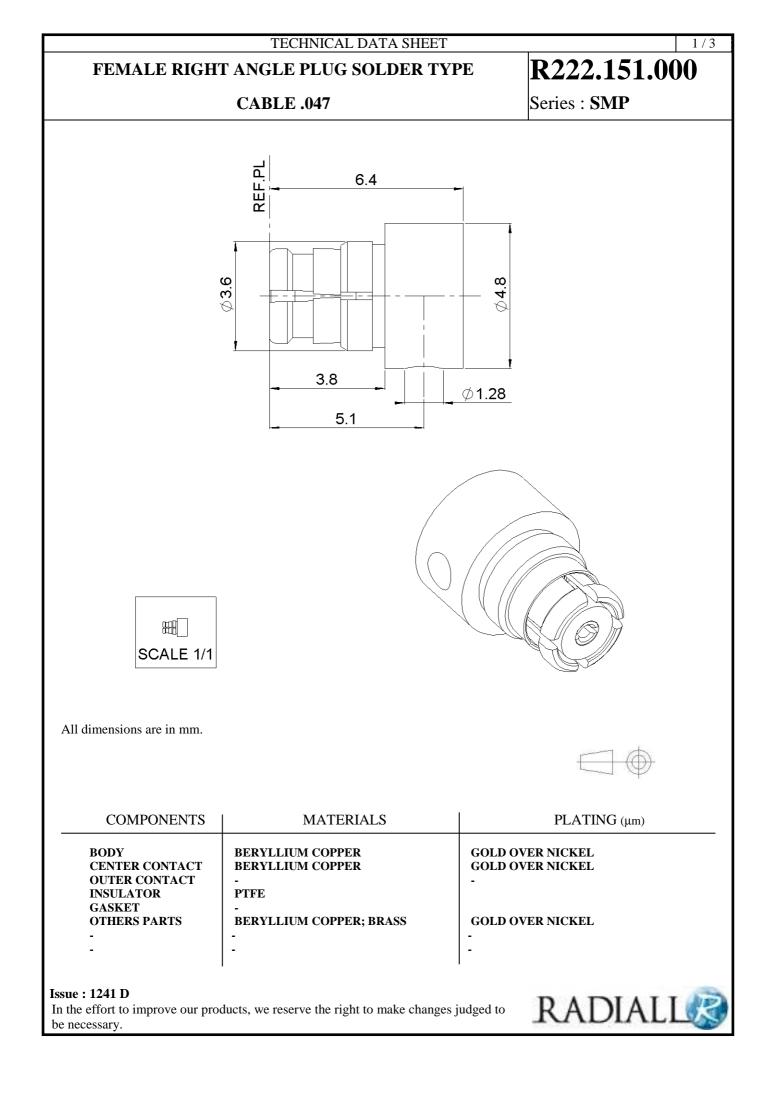

| <b>51.000</b><br><b>IP</b><br><b><u>'ION</u><br/><u><b>MBLY</b></u><br/><u>d e f</u><br/>0.00 0.00 0.00</b>                                                                                                                                                                                   |  |  |  |
|-----------------------------------------------------------------------------------------------------------------------------------------------------------------------------------------------------------------------------------------------------------------------------------------------|--|--|--|
| ' <u>ION</u><br><u>MBLY</u><br>d e f                                                                                                                                                                                                                                                          |  |  |  |
| MBLY<br>d e f                                                                                                                                                                                                                                                                                 |  |  |  |
| d e f                                                                                                                                                                                                                                                                                         |  |  |  |
|                                                                                                                                                                                                                                                                                               |  |  |  |
| 0.00 0.00 0.00                                                                                                                                                                                                                                                                                |  |  |  |
|                                                                                                                                                                                                                                                                                               |  |  |  |
| Assembly instruction :<br>Recommended cable(s)<br>UT47 M17/151-00001<br>Characteristics indicated on this data sheet are those that can be<br>achieved with the highest performance cable. Intrinsic limitations<br>the cable may diminish the performance of the assembly<br>Cable retention |  |  |  |
|                                                                                                                                                                                                                                                                                               |  |  |  |
| 45 N mini<br>NA N.cm                                                                                                                                                                                                                                                                          |  |  |  |
| <u>G</u>                                                                                                                                                                                                                                                                                      |  |  |  |
| TT                                                                                                                                                                                                                                                                                            |  |  |  |
| Hexagon<br>G                                                                                                                                                                                                                                                                                  |  |  |  |
|                                                                                                                                                                                                                                                                                               |  |  |  |
| R FOR                                                                                                                                                                                                                                                                                         |  |  |  |
| G SMP                                                                                                                                                                                                                                                                                         |  |  |  |
|                                                                                                                                                                                                                                                                                               |  |  |  |
| TERISTICS                                                                                                                                                                                                                                                                                     |  |  |  |
| 11101100                                                                                                                                                                                                                                                                                      |  |  |  |
| B DC-3GHz<br>IL.STD.348                                                                                                                                                                                                                                                                       |  |  |  |
|                                                                                                                                                                                                                                                                                               |  |  |  |
|                                                                                                                                                                                                                                                                                               |  |  |  |
| IA                                                                                                                                                                                                                                                                                            |  |  |  |