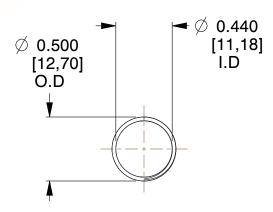

## **NOTES:**

1. Material: Music Wire 2. Finish: Glod Irridite

3. Ends: Closed and Ground

4. Total Coils: 10.000

5. Sugg. Max. Deflection: 1.500 (in) 6. Sugg. Max. Load: 2.300 (lbs)

7. All Drawing Dimensions are in Inches [mm]

1.333

SCALE

11772

COMPONENT

**COMPRESSION SPRINGS** 

UNIT INCH [mm]

**SPRINGS** 

SHEET 1 of 1