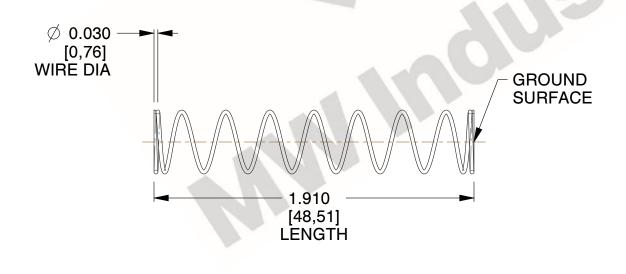

## **NOTES:**

1. Material: Music Wire 2. Finish: Glod Irridite

3. Ends: Closed and Ground

4. Total Coils: 10.000

5. Sugg. Max. Deflection: 1.500 (in) 6. Sugg. Max. Load: 2.300 (lbs)

7. All Drawing Dimensions are in Inches [mm]

1.333

SCALE

11772

COMPONENT

**COMPRESSION SPRINGS** 

UNIT INCH [mm]

**SPRINGS** 

SHEET 1 of 1