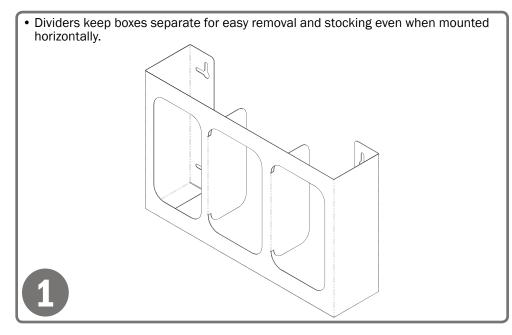

## Parts included:

Dispenser

### **Tools Required:**

No tools required to assemble dispenser

**Care and Construction** Powder-Coated Steel

**Designed for Long-Term, Heavy-Duty** Applications

Dispensers and stands made of powder-coated steel are both attractive and functional, providing years of service. Our powder-coated steel dispensers and stands provide long-lasting products that hold up well in tough environments.