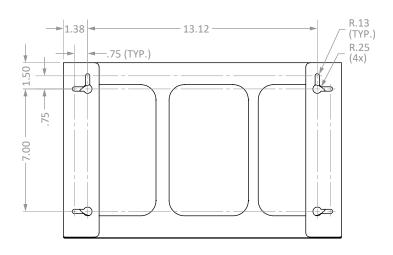

Mounting Specifications:

## Package Specifications:

- Package Quantity: 4 per case
- 18"L x 16"W x 10"H (45.7 cm x 40.6 cm x 25.4 cm)
- 13.0 lbs (5.9 kg) approximated

Product Specifications (overall external dimensions):

- 15.87"W x 10.03"H x 3.81"D (40.3 cm x 25.5 cm x 9.7 cm)
- 2.3 lbs (1.0 kg) approximated