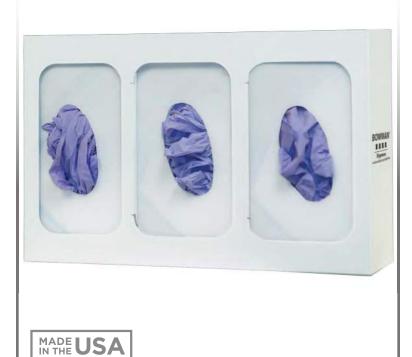

## **GLO03–0413** Glove Box Dispenser – Triple with Dividers

## Product Description:

- Glove Box Dispenser Triple with Dividers
- Holds three boxes of gloves
- Two-way keyholes for vertical or horizontal wall mounting
- White Powder-Coated Steel