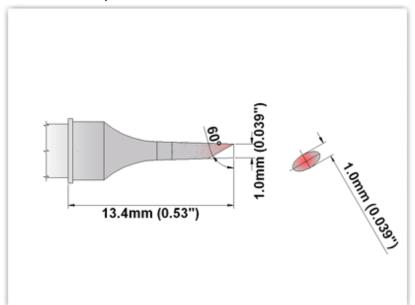

## **Technical Specifications**

ET70BV010

Bevel 1.00mm (0.04")

Tip Style: Bevel

Tip Width: 1.00mm (0.04")
Tip Length: 13.40mm (0.53")

70 Type Cartridge<sup>1</sup>:

350°C - 398°C

RoHS Compliant<sup>2</sup> / Lead Free: