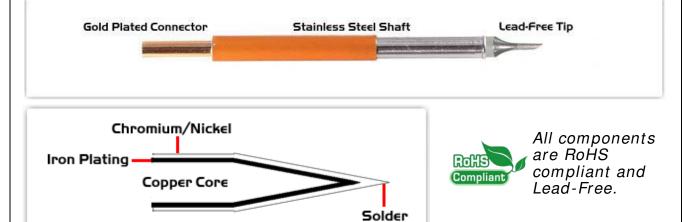

## Material Composition

<sup>1</sup> Easy Braid Co. tip cartridges will typically idle within a temperature range of +/-1.1°C. However, there is variation in idle temperature across tip geometries within an individual temperature series. Easy Braid Co. offers a wide variety of tip geometries from 0.25mm fine point tip to 5mm chisel. The length and geometry of a tip will have an influence on the tip idle temperature. To accurately measure idle temperature it will depend greatly on the measurement method, technique and equipment used. Two different methods or the use of alternative equipment will produce different test results.