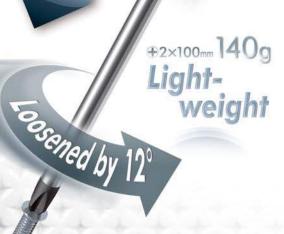

#### **Cam rotation mechanism**

Our proprietary Tang-Thru nut incorporates cam rotation mechanism, which turns the driving tip counter-clockwise by 12 degrees when the handle is hit with a hammer. IMPACTA leverages impact acceleration to remove stuck screws.