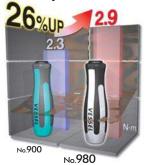

### Non-Slip

Non-slip surface secures a firm grip even when your hands are covered with oil.

When used with oil-covered hands, tightening torque becomes 26% higher with "MEGADORA IMPACTA" than with other normal screwdrivers.

Non-slip surface makes the difference.