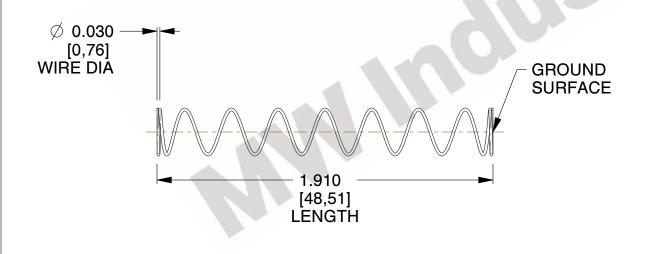

## **NOTES:**

Material : Music Wire
 Finish : Glod Irridite

3. Ends: Closed and Ground

4. Total Coils: 10.000

5. Sugg. Max. Deflection: 2.400 (in)6. Sugg. Max. Load: 2.300 (lbs)

7. All Drawing Dimensions are in Inches [mm]

SCALE

1.000

COMPONENT SPRINGS

11772

COMPRESSION SPRINGS

UNIT
INCH [mm]
SHEET