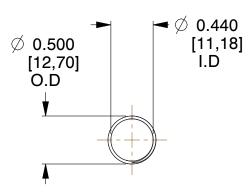

## **NOTES:**

Material : Music Wire
 Finish : Glod Irridite

3. Ends: Closed and Ground

4. Total Coils: 10.000

5. Sugg. Max. Deflection: 2.400 (in)6. Sugg. Max. Load: 2.300 (lbs)

7. All Drawing Dimensions are in Inches [mm]

SCALE

1.000

COMPONENT SPRINGS

11772

COMPRESSION SPRINGS

UNIT
INCH [mm]
SHEET