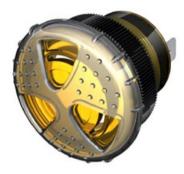

## Specifications

| Mounting                               | Panel Mount with Volume Control                                                                                                                                                                                                                                                        |
|----------------------------------------|----------------------------------------------------------------------------------------------------------------------------------------------------------------------------------------------------------------------------------------------------------------------------------------|
| Color                                  | Yellow                                                                                                                                                                                                                                                                                 |
| Operating Mode                         | Extra Loud Slow Beep Tone                                                                                                                                                                                                                                                              |
| Operating Voltage                      | 9-30 Vdc                                                                                                                                                                                                                                                                               |
| Operating Frequency                    | 3000±500 Hz                                                                                                                                                                                                                                                                            |
| Typical Operating Current              | 65 mA at 9 Vdc<br>125 mA at 30 Vdc                                                                                                                                                                                                                                                     |
| Typical Sound Pressure                 | 85 ±5 dB(A) at 9 Vdc at 24 inches (61 cm), at 25°C<br>103 ±5 dB(A) at 30 Vdc at 24 inches (61 cm), at 25°C                                                                                                                                                                             |
| Termination                            | Quick Connect Blades                                                                                                                                                                                                                                                                   |
| Termination Strength                   | Pull test with a maximum of 22 pounds (10 kg) load                                                                                                                                                                                                                                     |
| <b>Operating Temperature</b>           | -20_C to +65_C                                                                                                                                                                                                                                                                         |
| Storage Temperature                    | -40_C to +85_C                                                                                                                                                                                                                                                                         |
| Surge Voltage                          | 20% over maximum rated voltage for less than 5 minutes                                                                                                                                                                                                                                 |
| <b>Reverse Voltage Protection</b>      | To the maximum operating voltage                                                                                                                                                                                                                                                       |
| <b>Construction Materials</b>          | Lens/Case- Yellow Translucent Polycarbonate 94 VO<br>Potting- 2 parts epoxy resin or silicone, black                                                                                                                                                                                   |
| Gasket                                 | Gasket (Included) 0.125" thick, 60 Durometer Neoprene                                                                                                                                                                                                                                  |
| Construction Materials                 | ASTM B117 Certified - Withstands exposure to salt spray for 300 hours<br>IP 68 Certified - Withstands water submergence and dust exposure<br>Humidity- 95% relative humidity at +40_C continuously for 100 hours.<br>Vibration- Withstands vibration between 0 and 55 Hz. on all axes. |
| Life Expectancy                        | 119 years under normal operating conditions.                                                                                                                                                                                                                                           |
| Warranty                               | For a period of two years from the date of manufacture under normal operating conditions.                                                                                                                                                                                              |
| Notes                                  | This product is not intended as a life safety device.                                                                                                                                                                                                                                  |
| Terms and Conditions of Sale Link here |                                                                                                                                                                                                                                                                                        |