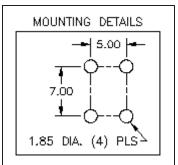

# "Snap-In" PCB Mount Style (All dimensions are in millimeters)

### **Specifications**

Rated: 15 Amps

Terminal: 0.81mm Thick Brass, Tin Plate Screw: Combination Binding Head - Brass,

**Nickel Plate** 

M3 Threads

Cat. No. 7788

**Screw Supplied: Less Screw** 

Cat. No. 7698