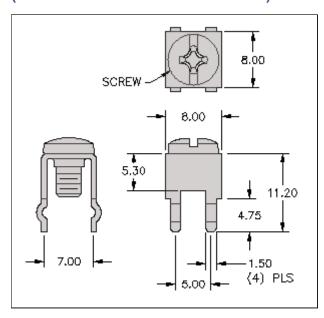

# "Snap-In" PCB Mount Style (All dimensions are in millimeters)

### **Specifications**

Rated: 15 Amps

Terminal: 0.81mm Thick Brass, Tin Plate Screw: Combination Binding Head - Brass,

**Nickel Plate** 

M3 Threads

Cat. No. 7788

**Screw Supplied: Less Screw** 

Cat. No. 7698