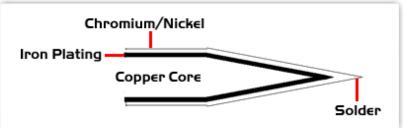

## Material Composition

technique and equipment used. Two different methods or the use of alternative equipment will produce different test results.

Easy Braid Co. tip cartridges will typically idle within a temperature range of +/-1.1°C. However, there is variation in idle temperature across tip geometries within an individual temperature series. Easy Braid Co. offers a wide variety of tip geometries from 0.25mm fine point tip to 5mm chisel. The length and geometry of a tip will have an influence on the tip idle temperature. To accurately measure idle temperature it will depend greatly on the measurement method,