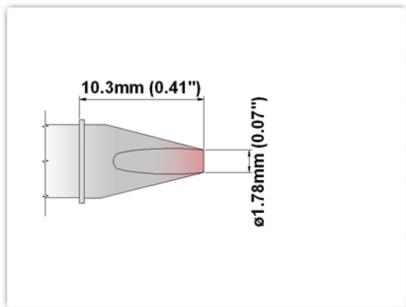

## Technical Specifications

EK75CH018

Chisel 30° 1.78mm (0.07")

Tip Style: Chisel 30°
Tip Width: 1.78mm (0.07")
Tip Length: 10.30mm (0.41")

75 Type Cartridge<sup>1</sup>: 350°C - 398°C

RoHS Compliant<sup>2</sup> / Lead Free: YES