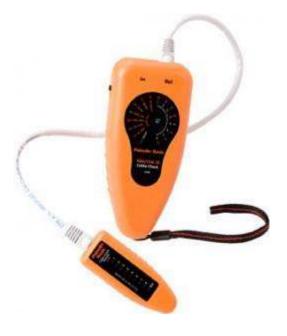

# Data/Link ID and Cable-Check<sup>™</sup>

Part number: 1576 0 Technical

### **Description**

This handy unit is a multipurpose continuity tester and network identifier.

#### **Features**

- Tests UTP, STP & flat satin cables with RJ45 terminations
- Tests both data & phone connection schemes including patch cords & installed cables to identify:
- Good connections
- Opens
- Shorts
- Cross-connections
- Identifies data & link transmission speeds with real time detection: 100 MB & 10 MB
- Detect PC (NIC) and HUB data transmissions and PC (NIC) & HUB NLP or FLP link pulse

## **Advantages**

- Multi-purpose tester at an affordable price
- Selectable scan speed: fast or slow

# We also suggest

Standard Impact Punchdown Tool Handle

- Identifies cross-over telephone connections
- Maps LAN cabling or patch cords
- Low-battery detection in LAN ID mode
- Includes 2 RJ45 patch cords, 9V battery & durable, nylon carrying case with belt loop