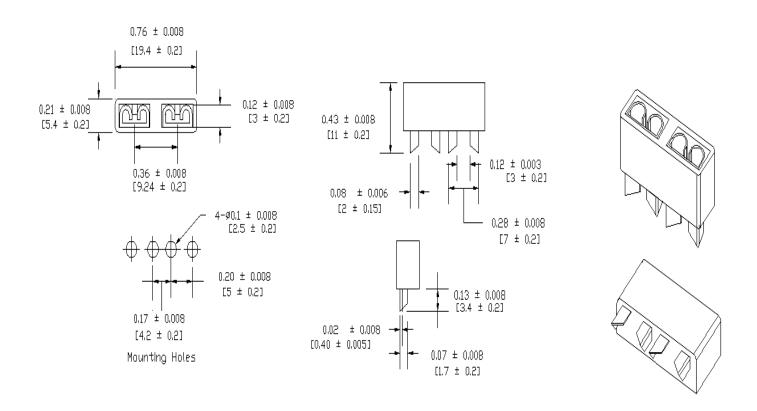

## **Specifications:**

Rating: 20A, 500V AC

Body Material: Phosphor bronze Finish: Tin-plated or Nickel-plated

For use with Type **APR**, **ANR** Fuses (Standard-Automotive Blade Type)

**Mechanical Dimensions: Inches [mm]** 