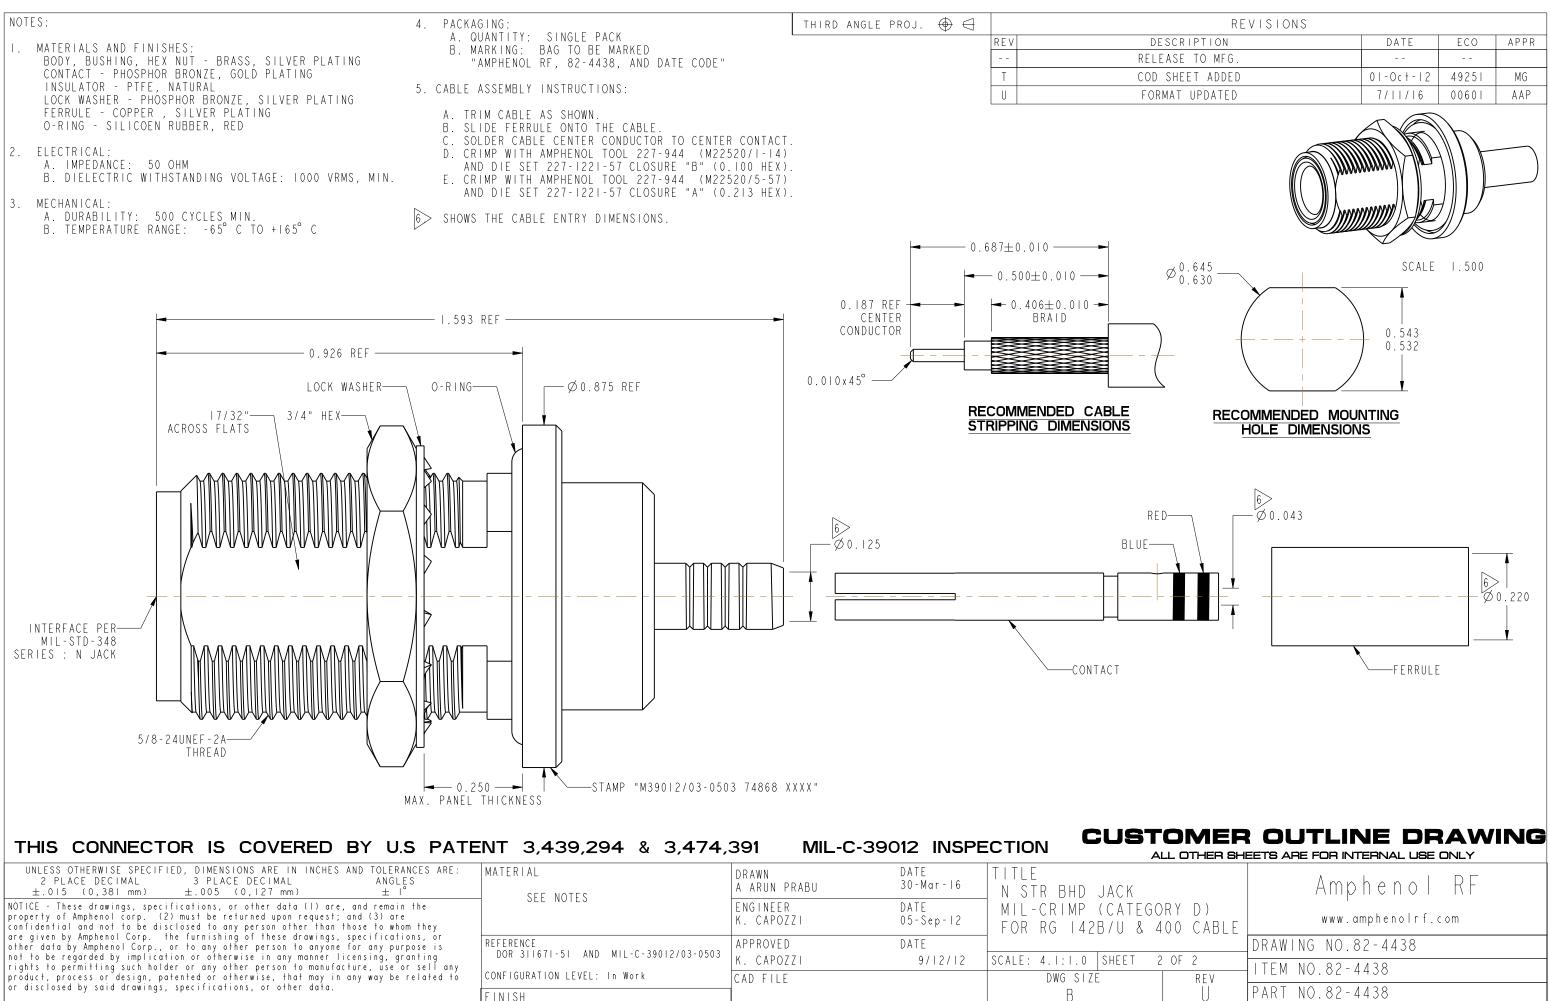

|  | UNLESS OTHERWISE SPECIFIED, DIMENSIONS ARE IN INCHES AND TOLERANCES ARE:<br>2 PLACE DECIMAL 3 PLACE DECIMAL ANGLES<br>±.015 (0,381 mm) ±.005 (0,127 mm) ± 1°                                                                              | MATERIAL<br>SEE NOTES                              | DRAWN<br>A ARUN PRABU  | DATE<br>30-Mar-16 | TITLE<br>N STR BHD JACK                  |      |
|--|-------------------------------------------------------------------------------------------------------------------------------------------------------------------------------------------------------------------------------------------|----------------------------------------------------|------------------------|-------------------|------------------------------------------|------|
|  | NOTICE - These drawings, specifications, or other data (1) are, and remain the property of Amphenol corp. (2) must be returned upon request; and (3) are confidential and not to be disclosed to any person other than those to whom they |                                                    | ENGINEER<br>K. CAPOZZI | DATE<br>05-Sep-12 | MIL-CRIMP (CATEGOR<br>FOR RG 142B/U & 40 |      |
|  | not to be regarded by implication or otherwise in any manner licensing, granting<br>Iriahts to permitting such holder or any other person to manufacture, use or sell any                                                                 | REFERENCE<br>DOR 311671-51 AND MIL-C-39012/03-0503 | APPROVED               | DATE              |                                          |      |
|  |                                                                                                                                                                                                                                           |                                                    | K. CAPOZZI             | 9/12/12           | SCALE: 4.1:1.0 SHEET 2 C                 | )F 2 |
|  |                                                                                                                                                                                                                                           | CONFIGURATION LEVEL: In Work                       | CAD FILE               |                   | DWG SIZĖ                                 | F    |
|  | or anschosed by sala alawings, specifications, of other adia.                                                                                                                                                                             | FINISH                                             |                        |                   | В                                        |      |
|  |                                                                                                                                                                                                                                           |                                                    |                        |                   |                                          |      |