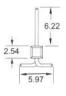

## Pin Header 2.54mm Surface Mount

PH6 - 1 to 40 Positions PH7 - 2 to 80 Positions

PC Board Layout

Ordering example: PH6 - 34 1