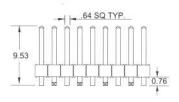

## Pin Header 2.54mm Surface Mount

PH6 - 1 to 40 Positions PH7 - 2 to 80 Positions

PC Board Layout

Ordering example: PH6 - 34 1