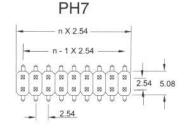

## Pin Header 2.54mm Surface Mount

PH6 - 1 to 40 Positions PH7 - 2 to 80 Positions

PC Board Layout

Ordering example: PH6 - 34 1