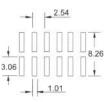

## Pin Header 2.54mm Surface Mount

PH6 - 1 to 40 Positions PH7 - 2 to 80 Positions

PC Board Layout

Ordering example: PH6 - 34 1