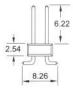

## Pin Header 2.54mm Surface Mount

PH6 - 1 to 40 Positions PH7 - 2 to 80 Positions

PC Board Layout

Ordering example: PH6 - 34 1