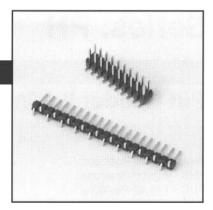

## Pin Header 2.54mm Surface Mount

PH6 - 1 to 40 Positions PH7 - 2 to 80 Positions

PC Board Layout

Ordering example: PH6 - 34 1