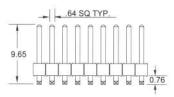

## Pin Header 2.54mm Surface Mount

PH6 - 1 to 40 Positions PH7 - 2 to 80 Positions

PC Board Layout

Ordering example: PH6 - 34 1