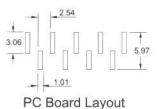

## Pin Header 2.54mm Surface Mount

PH6 - 1 to 40 Positions PH7 - 2 to 80 Positions

PC Board Layout

Ordering example: PH6 - 34 1