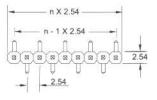

## Pin Header 2.54mm Surface Mount

PH6 - 1 to 40 Positions PH7 - 2 to 80 Positions

PC Board Layout

Ordering example: PH6 - 34 1