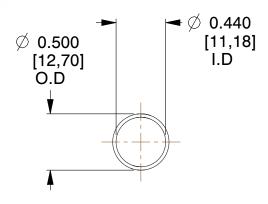

## **NOTES:**

1. Material : Spring Steel 2. Finish : Glod Irridite

3. Ends: Closed

4. Total Coils: 10.000

Sugg. Max. Deflection: 0.570 (in)
 Sugg. Max. Load: 2.300 (lbs)

7. All Drawing Dimensions are in Inches [mm]