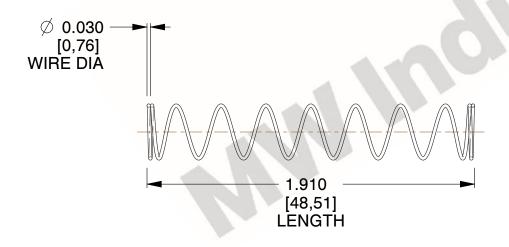

## **NOTES:**

1. Material : Spring Steel 2. Finish : Glod Irridite

3. Ends: Closed

4. Total Coils: 10.000

Sugg. Max. Deflection: 0.570 (in)
 Sugg. Max. Load: 2.300 (lbs)

7. All Drawing Dimensions are in Inches [mm]