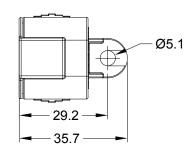

29.2

NOTES: UNLESS OTHERWISE SPECIFIED

1. MATERIAL: THERMOPLASTIC, COLOR:GREY

2. RoHS COMPLIANT

3. MOISTURE RESISTANCE:
IP68 ( 1M OF WATER FOR A PERIOD OF 24 HOURS , MATED CONDITION )
IP69K ( MATED CONDITION )

- 4. TEMPERATURE RANGE: -55°C~125°C
- 5. USE WITH CONNECTORS ATP06-6S\*
  (\* = MODIFICATIONS AND/OR COLORS)
- 6. ALL DIMENSIONS ARE FOR REFERENCE USE ONLY.