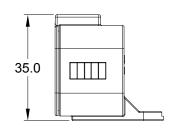

- 4. TEMPERATURE RANGE: -55°C~125°C
- 5. USE WITH CONNECTORS ATP06-6S\*
  (\* = MODIFICATIONS AND/OR COLORS)
- 6. ALL DIMENSIONS ARE FOR REFERENCE USE ONLY.