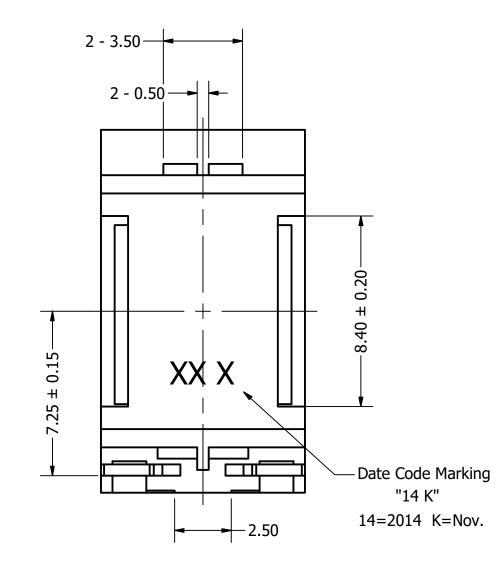

|              |              | 1        |            |
|--------------|--------------|----------|------------|
| Part Number: | <del>-</del> | DRAWN    | 11/24/2015 |
| CNA1CA       | )508-1       | CJ       | 11/24/2015 |
| 2 SIAITO     |              | CHECKED  | 12/0/2015  |
|              |              | P.D      | 12/9/2015  |
| Description: | Speaker      | APPROVED | 12/0/2015  |
| Dynamic      |              | J.S      | 12/9/2015  |

This document contains data proprietary to DB Unlimited. Any use or reproduction, in any form, without prior written permission of DB Unlimited is prohibited. All terms and conditions can be found at www.dbunlimitedco.com

## Top View



-20 ~ +70

Operating Temperature

## Side View (1)



## **Bottom View**



## Side View (2)

| $3.00 \pm 0.20$ $\pm 0.70 \pm 0.30$ (Working Position) $3.50 \pm 0.40$ (Free Position) |
|----------------------------------------------------------------------------------------|
|----------------------------------------------------------------------------------------|

4) Subject to change or redrawn without notice

| Items                | Specifications | Conditions                                            |                           |                           |            |          |  |  |
|----------------------|----------------|-------------------------------------------------------|---------------------------|---------------------------|------------|----------|--|--|
| Sound Pressure Level | 87             | dB (@ 10cm)