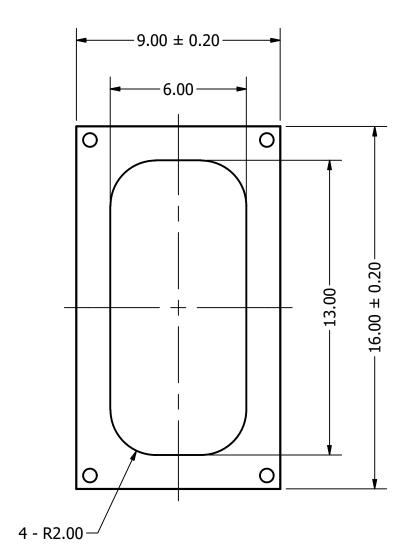

|              |              | 1        |            |
|--------------|--------------|----------|------------|
| Part Number: | <del>-</del> | DRAWN    | 11/24/2015 |
| CNA1CA       | )508-1       | CJ       | 11/24/2015 |
| 2 SIAITO     |              | CHECKED  | 12/0/2015  |
|              |              | P.D      | 12/9/2015  |
| Description: | Speaker      | APPROVED | 12/0/2015  |
| Dynamic      |              | J.S      | 12/9/2015  |

This document contains data proprietary to DB Unlimited. Any use or reproduction, in any form, without prior written permission of DB Unlimited is prohibited. All terms and conditions can be found at www.dbunlimitedco.com

## Top View



-20 ~ +70

Operating Temperature

## Side View (1)



## **Bottom View**



## Side View (2)

| $3.00 \pm 0.20$ $\pm 0.70 \pm 0.30$ (Working Position) $3.50 \pm 0.40$ (Free Position) |
|----------------------------------------------------------------------------------------|
|----------------------------------------------------------------------------------------|

4) Subject to change or redrawn without notice

| Items                | Specifications | Conditions                                            |                           |                           |            |          |  |  |
|----------------------|----------------|-------------------------------------------------------|---------------------------|---------------------------|------------|----------|--|--|
| Sound Pressu