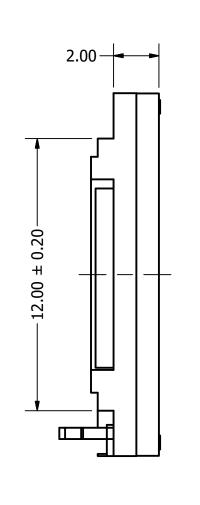

|              |              | 1        |            |
|--------------|--------------|----------|------------|
| Part Number: | <del>-</del> | DRAWN    | 11/24/2015 |
| CNA1CA       | )508-1       | CJ       | 11/24/2015 |
| 2 SIAITO     |              | CHECKED  | 12/0/2015  |
|              |              | P.D      | 12/9/2015  |
| Description: | Speaker      | APPROVED | 12/0/2015  |
| Dynamic      |              | J.S      | 12/9/2015  |

This document contains data proprietary to DB Unlimited. Any use or reproduction, in any form, without prior written permission of DB Unlimited is prohibited. All terms and conditions can be found at www.dbunlimitedco.com

## Top View



-20 ~ +70

Operating Temperature

## Side View (1)



## **Bottom View**



## Side View (2)

| $3.00 \pm 0.20$ $\pm 0.70 \pm 0.30$ (Working Position) $3.50 \pm 0.40$ (Free Position) |
|----------------------------------------------------------------------------------------|
|----------------------------------------------------------------------------------------|

4) Subject to change or redrawn without notice

| Items                | Specifications | Conditions                                            |                           |                           |            |          |  |  |
|----------------------|----------------|-------------------------------------------------------|---------------------------|---------------------------|------------|----------|--|--|
| Sound Pressure Level | 87             | dB (@ 10cm)