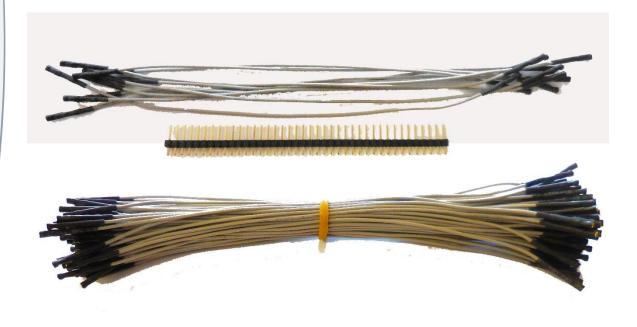

920-0208-01 - Qty. 10 7" Grey Female Jumpers and 40 Headers

920-0209-01 - Qty. 100 7" Grey Female Jumpers

## 7" Grey Female Jumpers - 28AWG, UL1007, 80 deg C, 300V.

- When buying jumpers from Schmartboard or any other source, consider the following:
  What gauge is it? There may be a reason it is not published. Ours are 28
  - Is there a UL approval? Temperature rating? Ours have them.
  - Are the male or female ends of the jumper gold immersion? Many will try to save money by forgoing this process. Ours are all gold immersion which means better connectivity and less corrosion.
  - Is the sheathing too thick to use in tight spaces? We use a process in the manufacture of ours to give you great insulation without adding great thickness which may impair your project when working in tight spaces.

## Schmartboard|ez Wire Jumper Family

gauge.

Schmartboard, Inc. 37423 Fremont Blvd. Fremont, CA 94536

510-744–9900(P) 510-744-9909(F) http://www.schmartboard.com http://www.facebook.com/Schmartboard http://www.twitter.com/Schmartboard