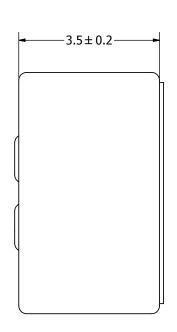

- 1. ALL DIMENSIONS ARE IN MILLIMETERS.
- 2. SPECIFICATIONS SUBJECT TO CHANGE OR WITHDRAWL WITHOUT NOTICE.
- 3. THIS PART IS RoHS 2002/95/EC COMPLIANT.

| UNLESS OTHERWISE<br>SPECIFIED:                | OLZE       |
|-----------------------------------------------|------------|
| DIMENSIONS ARE IN MILLIMETERS.                | SIZE       |
| TOLERANCES<br>ARE ±0.5 AND<br>ANGLES ARE ±3°. | <b>A</b> 3 |
| POM-3546                                      | SL-R.idw   |