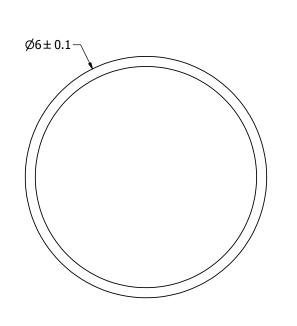

- 1. ALL DIMENSIONS ARE IN MILLIMETERS.
- 2. SPECIFICATIONS SUBJECT TO CHANGE OR WITHDRAWL WITHOUT NOTICE.
- 3. THIS PART IS RoHS 2002/95/EC COMPLIANT.

| UNLESS OTHERWISE<br>SPECIFIED:                | OLZE       |
|-----------------------------------------------|------------|
| DIMENSIONS ARE IN MILLIMETERS.                | SIZE       |
| TOLERANCES<br>ARE ±0.5 AND<br>ANGLES ARE ±3°. | <b>A</b> 3 |
| POM-3546                                      | SL-R.idw   |