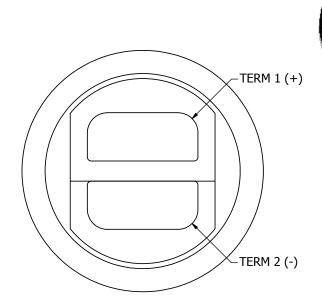

| SPECIFICATIONS               |             |      |
|------------------------------|-------------|------|
| PARAMETERS                   | VALUES      | UNIT |
| DIRECTIVITY                  | OMINI       | -    |
| SENSITIVTY                   | -46 ± 3     | dB   |
| STANDARD OPERATING VOLTAGE   | 2           | Vdc  |
| MAX OPERATING VOLTAGE        | 10          | Vdc  |
| CURRENT CONSUMPTION (MAX)    | 0.5         | mA   |
| IMPEDANCE                    | 2.2         | KOhm |
| SIGNAL TO NOISE RATIO (MIN.) | 60          | dB   |
| TERMINAL                     | SOLDER PADS | -    |
| INTERNAL CAPACITOR           | N/A         | pF   |