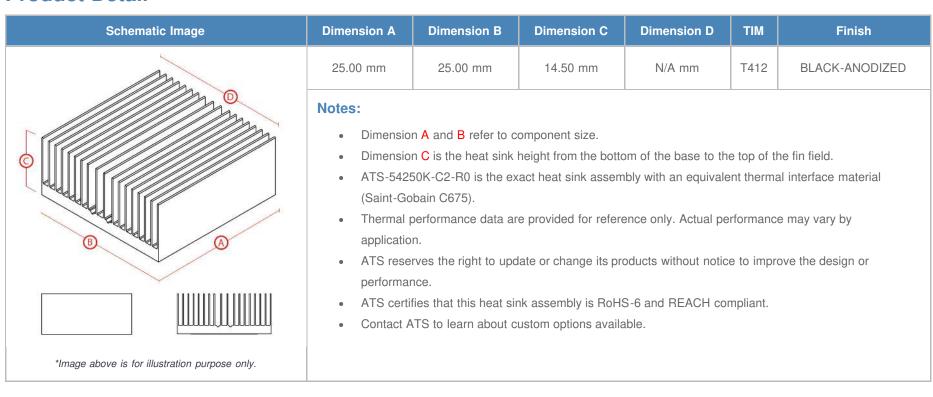

**

| AIR VELOCITY       |               | @200 LFM<br>1.0 M/S | @300 LFM<br>1.5 M/S | @400 LFM<br>2.0 M/S | @500 LFM<br>2.5 M/S | @600 LFM<br>3.0 M/S | @700 LFM<br>3.5 M/S | @800 LFM<br>4.0 M/S |
|--------------------|---------------|---------------------|---------------------|---------------------|---------------------|---------------------|---------------------|---------------------|
| THERMAL RESISTANCE | Unducted Flow | 8.1 °C/W            | 6.3 °C/W            | 5.4 °C/W            | 4.8 °C/W            | 4.4 °C/W            | 4.1 °C/W            | 3.8 °C/W            |
|                    | Ducted Flow   | 4.7                 | N/A                 | N/A                 | N/A                 | N/A                 | N/A                 | N/A                 |

## **Product Detail**