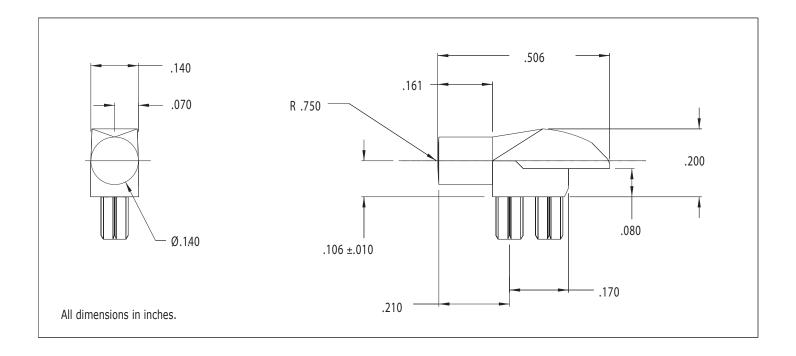

## **7513D2-S Series Bright Pipes™ Optical Lightpipes**

## **Description and Features**



- Precision engineered with *ray tracing* for bright, optically precise even indication and attractive appearance.
- ESD protection from circuitry for exceptional reliability.
- Optimized for use with Bright★Chips™ SMT LEDs.
- High contrast and wide viewing angle for greater visibility.
- Available in a variety of colors for added contrast and aesthetics.
- Parts inserted after reflow to permit LED pad inspection before assembly.
- · Low profile for height constrained applications.
- · Large lens provides high visibility.
- 7513D2-S is designed for use with 67-21 and 67-22 Series Bright Chip LEDs.

Refer to "Mounting Hole Pattern 3.pdf"