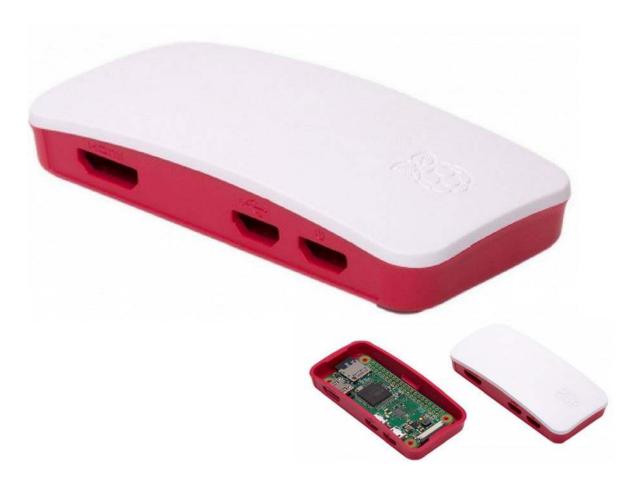

## Official Raspberry Pi Zero Case

It also comes with an exclusive short ribbon cable that will connect your official camera module to your Raspberry Pi Zero. Also included with the case are four sticky, rubber feet that fit into the indents on the underside of the case. The underside of the case features a cut-out for the GPIO pins which means you always have access to expand your Raspberry Pi and add sensors, LEDs, switches and all manner of other things. The case is compatible with all models of Raspberry Pi Zero including the new Zero W