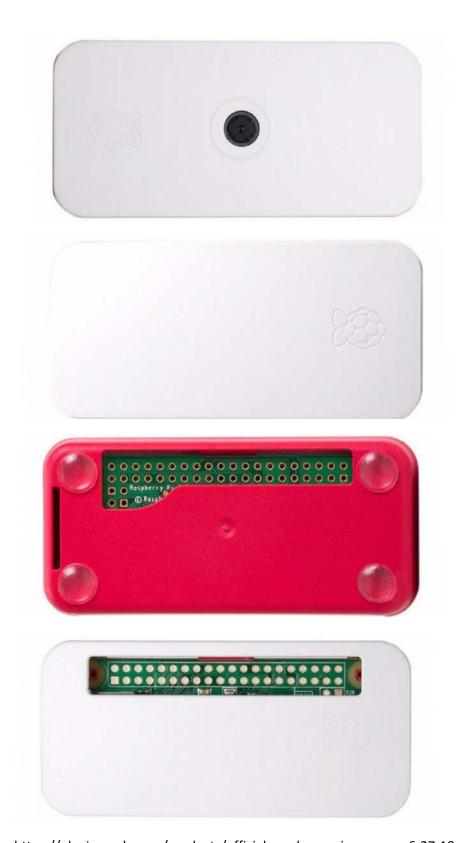

## Official Raspberry Pi Zero Case

It also comes with an exclusive short ribbon cable that will connect your official camera module to your Raspberry Pi Zero. Also included with the case are four sticky, rubber feet that fit into the indents on the underside of the case. The underside of the case features a cut-out for the GPIO pins which means you always have access to expand your Raspberry Pi and add sensors, LEDs, switches and all manner of other things. The case is compatible with all models of Raspberry Pi Zero including the new Zero W