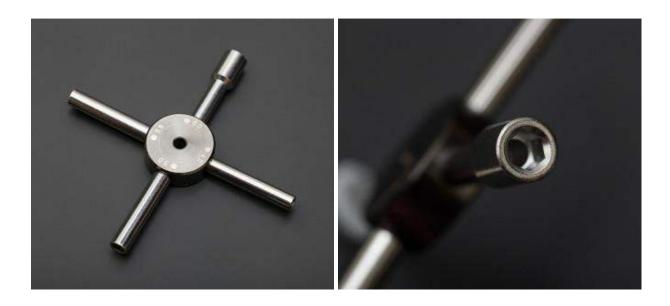

## **Medium Cross Wrench**

SKU:FIT0306

A multi-use wrench used for installing the screws nut of the mobile platforms or the 3D printers and other tasks is the cross wrench. Much like a four-way tire iron, the cross wrench usually has one arm that is longer making it shaped more like a cross than an X. There are usually different size tools at the end of the arms.

This medium cross wrench works with 4mm,5mm,5.5mm,6mm outer diameter screw nuts or hexagonal screws.Compared with the small cross wrench, the longer arms make it easier to hold and fix.

## **SPECIFICATION**

- Compatible with 4mm(0.16"),5mm(0.2"),5.5mm(0.22")(M3),6mm outer diameter screw nuts or hexagonal screws
- Size: 10.5x10.5 cm(4.13x4.13")