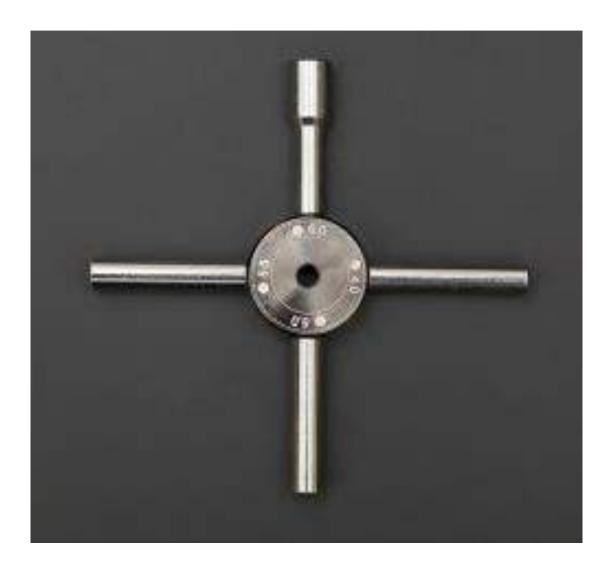

This medium cross wrench works with 4mm,5mm,5.5mm,6mm outer diameter screw nuts or hexagonal screws.Compared with the small cross wrench, the longer arms make it easier to hold and fix.

## **SPECIFICATION**

- Compatible with 4mm(0.16"),5mm(0.2"),5.5mm(0.22")(M3),6mm outer diameter screw nuts or hexagonal screws
- Size: 10.5x10.5 cm(4.13x4.13")