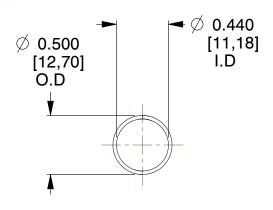

## **NOTES:**

Material : Music Wire
 Finish : Glod Irridite

3. Ends: Closed

4. Total Coils: 10.000

Sugg. Max. Deflection: 1.100 (in)
 Sugg. Max. Load: 2.300 (lbs)

7. All Drawing Dimensions are in Inches [mm]