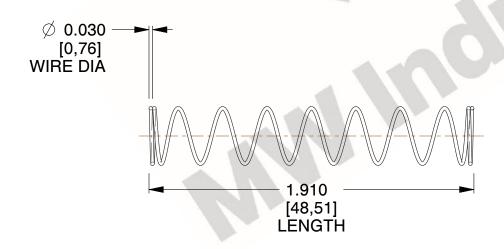

## **NOTES:**

Material : Music Wire
 Finish : Glod Irridite

3. Ends: Closed

4. Total Coils: 10.000

Sugg. Max. Deflection: 1.100 (in)
 Sugg. Max. Load: 2.300 (lbs)

7. All Drawing Dimensions are in Inches [mm]